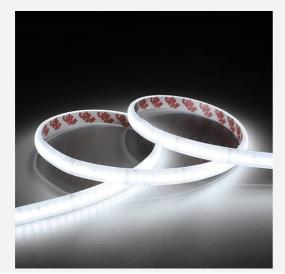

## E-Cell ECO LED Strip

E-Cell 24V 14.4W IP65 White 4000K 5m Code: E/24/04/65/01/40/S01/01

| in the second |      |
|-----------------------------------------------------------------------------------------------------------------|------|
| 14.4W 🛞 29.41mm W                                                                                               | 10mm |

- E-CELL eco LED strip suitable for residential and commercial applications
- Fast fit plug and play connections remove the need for time consuming soldering of joints
- Single colour, RGB and RGBW flexible LED strip with self-adhesive back

- High LED density (196 LEDs per metre) provides a uniform output reducing spotting and providing a more seamless output of light compared to traditional LED strips
- Large strip pack sizes and multiple connector packs offers great time saving and ease when working on a large scale project
- Joint and connection accessories sold separately
- 196