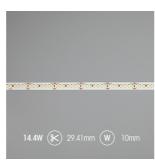

| INFORMATION  |
|--------------|
| 14.4W/m      |
| 1400lm/m     |
| 100lm/W      |
| 120          |
| 90           |
| 3000K        |
| 24V          |
| -20°C - 45°C |
| 3            |
| 0.26 kg      |
|              |

| TECHNICAL INFORMATION          |                         |  |  |
|--------------------------------|-------------------------|--|--|
| Light Source                   | LED                     |  |  |
| IP Rating                      | IP65                    |  |  |
| Class Protection               | 3                       |  |  |
| Internal / External            | Internal / External     |  |  |
| Surface / Recessed / Suspended | Ceiling, Recessed, Wall |  |  |
| Lumen Depreciation             | L70 36,000h             |  |  |
| Warranty (Years)               | 3                       |  |  |
| CE Mark                        | Yes                     |  |  |
| Height                         | 4 mm                    |  |  |
| LED Strip LEDs Per Metre       | 196                     |  |  |
|                                |                         |  |  |