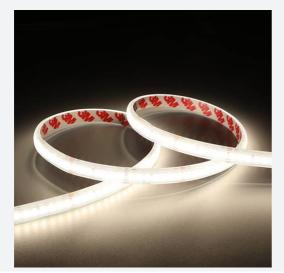

## E-Cell ECO LED Strip

E-Cell 24V 14.4W IP65 White 3000K 5m Code: E/24/04/65/01/30/S01/01

- E-CELL eco LED strip suitable for residential and commercial applications
- · Fast fit plug and play connections remove the need for time consuming soldering of joints
- Single colour, RGB and RGBW flexible LED strip with self-adhesive back

- High LED density (196 LEDs per metre) provides a uniform output reducing spotting and providing a more seamless output of light compared to traditional LED strips
- Large strip pack sizes and multiple connector packs offers great time saving and ease when working on a large scale project
- Joint and connection accessories sold separately
- 196