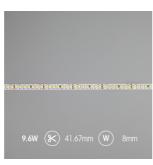

| GENERAL INFORMATION           |              |  |
|-------------------------------|--------------|--|
| Wattage                       | 9.6W/m       |  |
| Lumens Delivered              | 1000lm/m     |  |
| Lm/W                          | 105lm/W      |  |
| Beam Angle                    | 120          |  |
| CRI                           | 90           |  |
| ССТ                           | 3000K        |  |
| Input                         | 24V          |  |
| Operating Temp                | -20°C - 45°C |  |
| SDCM                          | 3            |  |
| Product Weight without Packag | ging 0.12 kg |  |