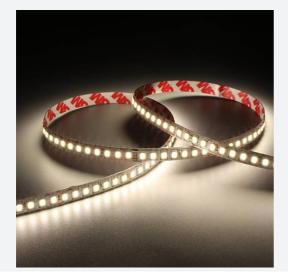

## E-Cell ECO LED Strip

E-Cell 24V 9.6W IP20 White 3000K 10m Code: E/24/03/20/01/30/S02/01

- E-CELL eco LED strip suitable for residential and commercial applications
- Fast fit plug and play connections remove the need for time consuming soldering of joints
- Single colour, RGB and RGBW flexible LED strip with self-adhesive back

- High LED density (196 LEDs per metre) provides a uniform output reducing spotting and providing a more seamless output of light compared to traditional LED strips
- Large strip pack sizes and multiple connector packs offers great time saving and ease when working on a large scale project
- Joint and connection accessories sold separately
- 168