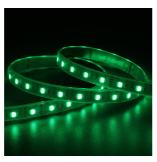

## E-Cell ECO LED Strip

E-Cell 24V 15W IP65 RGBW 4000K 50m Code: E/24/02/65/04/40/S05/01

- E-CELL eco LED strip suitable for residential and commercial applications
- · Fast fit plug and play connections remove the need for time consuming soldering of joints
- Single colour, RGB and RGBW flexible LED strip with self-adhesive back

- High LED density (196 LEDs per metre) provides a uniform output reducing spotting and providing a more seamless output of light compared to traditional LED strips
- Large strip pack sizes and multiple connector packs offers great time saving and ease when working on a large scale project
- Joint and connection accessories sold separately
- 60