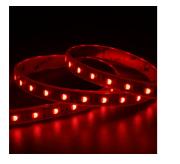

## E-Cell ECO LED Strip

E-Cell 24V 15W IP65 RGBW 4000K 50m Code: E/24/02/65/04/40/S05/01

- E-CELL eco LED strip suitable for residential and commercial applications
- · Fast fit plug and play connections remove the need for time consuming soldering of joints
- Single colour, RGB and RGBW flexible LED strip with self-adhesive back

- High LED density (196 LEDs per metre) provides a uniform output reducing spotting and providing a more seamless output of light compared to traditional LED strips
- Large strip pack sizes and multiple connector packs offers great time saving and ease when working on a large scale project
- Joint and connection accessories sold separately
- 60