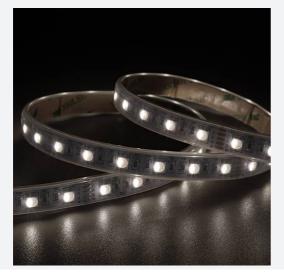

## E-Cell ECO LED Strip

E-Cell 24V 15W IP65 RGBW 4000K 50m Code: E/24/02/65/04/40/S05/01

- E-CELL eco LED strip suitable for residential and commercial applications
- · Fast fit plug and play connections remove the need for time consuming soldering of joints
- Single colour, RGB and RGBW flexible LED strip with self-adhesive back

- High LED density (196 LEDs per metre) provides a uniform output reducing spotting and providing a more seamless output of light compared to traditional LED strips
- Large strip pack sizes and multiple connector packs offers great time saving and ease when working on a large scale project
- Joint and connection accessories sold separately
- 60