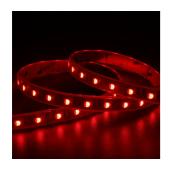

## **E-Cell ECO LED Strip**

E-Cell 24V 15W IP65 RGBW 4000K 10m Code: E/24/02/65/04/40/S02/01

 Category
 LED Strip

 Application
 Hospitality, Residential, Retail

 Specification
 Performance

- E-CELL eco LED strip suitable for residential and commercial applications
- Fast fit plug and play connections remove the need for time consuming soldering of joints
- Single colour, RGB and RGBW flexible LED strip with self-adhesive back
- High LED density (196 LEDs per metre) provides a uniform output reducing spotting and providing a more seamless output of light compared to traditional LED strips
- Large strip pack sizes and multiple connector packs offers great time saving and ease when working on a large scale project
- · Joint and connection accessories sold separately
- 60

| GENERAL INFORMATION              |               |  |
|----------------------------------|---------------|--|
| Wattage                          | 15W/m         |  |
| Lumens Delivered                 | 315lm/m       |  |
| Lm/W                             | 88lm/W        |  |
| Beam Angle                       | 120           |  |
| CRI                              | 80            |  |
| CCT                              | 4000K and RGB |  |
| Input                            | 24V           |  |
| Operating Temp                   | -20°C - 45°C  |  |
| SDCM                             | 5             |  |
| Product Weight without Packaging | 0.52 kg       |  |

| TECHNICAL INFORMATION          |                         |  |
|--------------------------------|-------------------------|--|
| Light Source                   | LED                     |  |
| IP Rating                      | IP65                    |  |
| Class Protection               | 3                       |  |
| Internal / External            | Internal / External     |  |
| Surface / Recessed / Suspended | Ceiling, Recessed, Wall |  |
| Lumen Depreciation             | L70 36,000h             |  |
| Warranty (Years)               | 3                       |  |
| CE Mark                        | Yes                     |  |
| Height                         | 5 mm                    |  |
| LED Strip LEDs Per Metre       | 60                      |  |