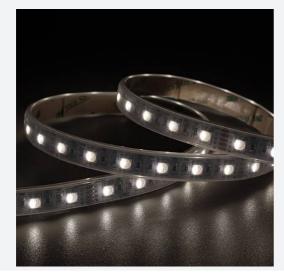

## **E-Cell ECO LED Strip**

E-Cell 24V 15W IP65 RGBW 4000K 10m Code: E/24/02/65/04/40/S02/01

 Category
 LED Strip

 Application
 Hospitality, Residential, Retail

 Specification
 Performance

- E-CELL eco LED strip suitable for residential and commercial applications
- Fast fit plug and play connections remove the need for time consuming soldering of joints
- Single colour, RGB and RGBW flexible LED strip with self-adhesive back
- High LED density (196 LEDs per metre) provides a uniform output reducing spotting and providing a more seamless output of light compared to traditional LED strips
- Large strip pack sizes and multiple connector packs offers great time saving and ease when working on a large scale project
- · Joint and connection accessories sold separately
- 60

| GENERAL INFORMATION              |               |  |
|----------------------------------|---------------|--|
| Wattage                          | 15W/m         |  |
| Lumens Delivered                 | 315lm/m       |  |
| Lm/W                             | 88lm/W        |  |
| Beam Angle                       | 120           |  |
| CRI                              | 80            |  |
| CCT                              | 4000K and RGB |  |
| Input                            | 24V           |  |
| Operating Temp                   | -20°C - 45°C  |  |
| SDCM                             | 5             |  |
| Product Weight without Packaging | 0.52 kg       |  |

| TECHNICAL INFORMATION          |                         |  |
|--------------------------------|-------------------------|--|
| Light Source                   | LED                     |  |
| IP Rating                      | IP65                    |  |
| Class Protection               | 3                       |  |
| Internal / External            | Internal / External     |  |
| Surface / Recessed / Suspended | Ceiling, Recessed, Wall |  |
| Lumen Depreciation             | L70 36,000h             |  |
| Warranty (Years)               | 3                       |  |
| CE Mark                        | Yes                     |  |
| Height                         | 5 mm                    |  |
| LED Strip LEDs Per Metre       | 60                      |  |