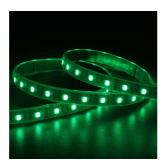

## **E-Cell ECO LED Strip**

E-Cell 24V 15W IP65 RGBW 4000K 10m Code: E/24/02/65/04/40/S02/01

 Category
 LED Strip

 Application
 Hospitality, Residential, Retail

 Specification
 Performance

- E-CELL eco LED strip suitable for residential and commercial applications
- Fast fit plug and play connections remove the need for time consuming soldering of joints
- Single colour, RGB and RGBW flexible LED strip with self-adhesive back
- High LED density (196 LEDs per metre) provides a uniform output reducing spotting and providing a more seamless output of light compared to traditional LED strips
- Large strip pack sizes and multiple connector packs offers great time saving and ease when working on a large scale project
- · Joint and connection accessories sold separately
- 60

| GENERAL INFORMATION              |               |  |
|----------------------------------|---------------|--|
| Wattage                          | 15W/m         |  |
| Lumens Delivered                 | 315lm/m       |  |
| Lm/W                             | 88lm/W        |  |
| Beam Angle                       | 120           |  |
| CRI                              | 80            |  |
| CCT                              | 4000K and RGB |  |
| Input                            | 24V           |  |
| Operating Temp                   | -20°C - 45°C  |  |
| SDCM                             | 5             |  |
| Product Weight without Packaging | 0.52 kg       |  |

| TECHNICAL INFORMATION          |                         |  |
|--------------------------------|-------------------------|--|
| Light Source                   | LED                     |  |
| IP Rating                      | IP65                    |  |
| Class Protection               | 3                       |  |
| Internal / External            | Internal / External     |  |
| Surface / Recessed / Suspended | Ceiling, Recessed, Wall |  |
| Lumen Depreciation             | L70 36,000h             |  |
| Warranty (Years)               | 3                       |  |
| CE Mark                        | Yes                     |  |
| Height                         | 5 mm                    |  |
| LED Strip LEDs Per Metre       | 60                      |  |