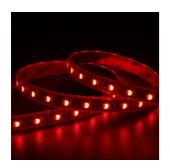

## **E-Cell ECO LED Strip**

E-Cell 24V 15W IP65 RGBW 3000K 5m Code: E/24/02/65/04/30/S01/01

Category LED Strip

Application Hospitality, Residential, Retail

Specification Performance

- E-CELL eco LED strip suitable for residential and commercial applications
- Fast fit plug and play connections remove the need for time consuming soldering of joints
- Single colour, RGB and RGBW flexible LED strip with self-adhesive back
- High LED density (196 LEDs per metre) provides a uniform output reducing spotting and providing a more seamless output of light compared to traditional LED strips
- Large strip pack sizes and multiple connector packs offers great time saving and ease when working on a large scale project
- · Joint and connection accessories sold separately
- 60