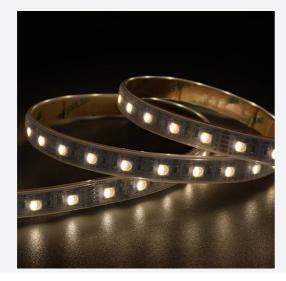

## **E-Cell ECO LED Strip**

E-Cell 24V 15W IP65 RGBW 3000K 5m Code: E/24/02/65/04/30/S01/01

Category LED Strip

Application Hospitality, Residential, Retail

Specification Performance

- E-CELL eco LED strip suitable for residential and commercial applications
- Fast fit plug and play connections remove the need for time consuming soldering of joints
- Single colour, RGB and RGBW flexible LED strip with self-adhesive back
- High LED density (196 LEDs per metre) provides a uniform output reducing spotting and providing a more seamless output of light compared to traditional LED strips
- Large strip pack sizes and multiple connector packs offers great time saving and ease when working on a large scale project
- · Joint and connection accessories sold separately
- 60