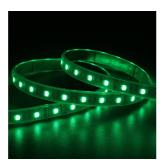

## **E-Cell ECO LED Strip**

E-Cell 24V 15W IP65 RGBW 3000K 5m Code: E/24/02/65/04/30/S01/01

Category LED Strip

Application Hospitality, Residential, Retail

Specification Performance

- E-CELL eco LED strip suitable for residential and commercial applications
- Fast fit plug and play connections remove the need for time consuming soldering of joints
- Single colour, RGB and RGBW flexible LED strip with self-adhesive back
- High LED density (196 LEDs per metre) provides a uniform output reducing spotting and providing a more seamless output of light compared to traditional LED strips
- Large strip pack sizes and multiple connector packs offers great time saving and ease when working on a large scale project
- · Joint and connection accessories sold separately
- 60