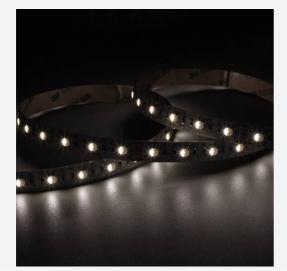

## E-Cell ECO LED Strip

E-Cell 24V 15W IP20 RGBW 4000K 50m Code: E/24/02/20/04/40/S05/01

- E-CELL eco LED strip suitable for residential and commercial applications
- · Fast fit plug and play connections remove the need for time consuming soldering of joints
- Single colour, RGB and RGBW flexible LED strip with self-adhesive back

- High LED density (196 LEDs per metre) provides a uniform output reducing spotting and providing a more seamless output of light compared to traditional LED strips
- Large strip pack sizes and multiple connector packs offers great time saving and ease when working on a large scale project
- Joint and connection accessories sold separately
- 60