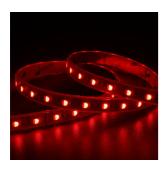

## **E-Cell ECO LED Strip**

E-Cell 24V 10W IP65 RGB 5m Code: E/24/01/65/03/00/S01/01

Category

**Application** 

Specification

- Fast fit plug and play connections remove the need for time consuming soldering of joints
- Single colour, RGB and RGBW flexible LED strip with self-adhesive back

· E-CELL eco LED strip suitable for residential and commercial applications

- High LED density (196 LEDs per metre) provides a uniform output reducing spotting and providing a more seamless output of light compared to traditional LED strips
- Large strip pack sizes and multiple connector packs offers great time saving and ease when working on a large scale project
- · Joint and connection accessories sold separately