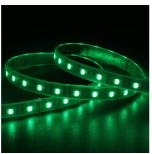

## **E-Cell ECO LED Strip**

E-Cell 24V 10W IP65 RGB 5m Code: E/24/01/65/03/00/S01/01

Category

**Application** 

Specification

- Fast fit plug and play connections remove the need for time consuming soldering of joints
- Single colour, RGB and RGBW flexible LED strip with self-adhesive back

· E-CELL eco LED strip suitable for residential and commercial applications

- High LED density (196 LEDs per metre) provides a uniform output reducing spotting and providing a more seamless output of light compared to traditional LED strips
- Large strip pack sizes and multiple connector packs offers great time saving and ease when working on a large scale project
- · Joint and connection accessories sold separately