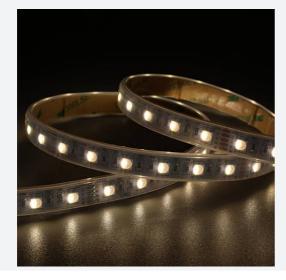

## **E-Cell ECO LED Strip**

E-Cell 24V 10W IP65 RGB 5m Code: E/24/01/65/03/00/S01/01

Category

**Application** 

Specification

- Fast fit plug and play connections remove the need for time consuming soldering of joints
- Single colour, RGB and RGBW flexible LED strip with self-adhesive back

· E-CELL eco LED strip suitable for residential and commercial applications

- High LED density (196 LEDs per metre) provides a uniform output reducing spotting and providing a more seamless output of light compared to traditional LED strips
- Large strip pack sizes and multiple connector packs offers great time saving and ease when working on a large scale project
- · Joint and connection accessories sold separately