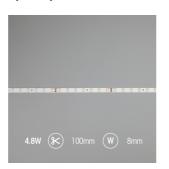

Category

• 70

| GENERAL INFORMATION              |              |  |
|----------------------------------|--------------|--|
| Wattage                          | 4.8W/m       |  |
| Lumens Delivered                 | 500lm/m      |  |
| Lm/W                             | 105lm/W      |  |
| Beam Angle                       | 120          |  |
| CRI                              | 90           |  |
| CCT                              | 6500K        |  |
| Input                            | 24V          |  |
| Operating Temp                   | -20°C - 45°C |  |
| SDCM                             | 3            |  |
| Product Weight without Packaging | 0.52 kg      |  |
|                                  |              |  |

| TECHNICAL INFORMATION          |                         |  |
|--------------------------------|-------------------------|--|
| Light Source                   | LED                     |  |
| IP Rating                      | IP65                    |  |
| Class Protection               | 3                       |  |
| Internal / External            | Internal / External     |  |
| Surface / Recessed / Suspended | Ceiling, Recessed, Wall |  |
| Lumen Depreciation             | L70 36,000h             |  |
| Warranty (Years)               | 3                       |  |
| CE Mark                        | Yes                     |  |
| Height                         | 4 mm                    |  |
| LED Strip LEDs Per Metre       | 70                      |  |