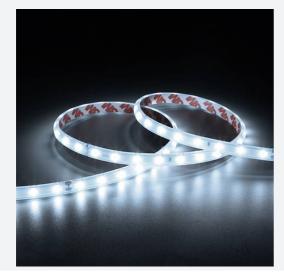

## E-Cell ECO LED Strip

E-Cell 24V 4.8W IP65 White 6500K 10m Code: E/24/01/65/01/65/\$02/01

Application Hospitality, Residential, Retail

Specification Performance

- E-CELL eco LED strip suitable for residential and commercial applications
- Fast fit plug and play connections remove the need for time consuming soldering of joints
- Single colour, RGB and RGBW flexible LED strip with self-adhesive back
- High LED density (196 LEDs per metre) provides a uniform output reducing spotting and providing a more seamless output of light compared to traditional LED strips
- Large strip pack sizes and multiple connector packs offers great time saving and ease when working on a large scale project
- · Joint and connection accessories sold separately