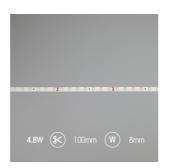

Category

**Application** 

Specification

• 70

| GENERAL INFORMATION              |              |  |  |
|----------------------------------|--------------|--|--|
| Wattage                          | 4.8W/m       |  |  |
| Lumens Delivered                 | 500lm/m      |  |  |
| Lm/W                             | 105lm/W      |  |  |
| Beam Angle                       | 120          |  |  |
| CRI                              | 90           |  |  |
| CCT                              | 6500K        |  |  |
| Input                            | 24V          |  |  |
| Operating Temp                   | -20°C - 45°C |  |  |
| SDCM                             | 3            |  |  |
| Product Weight without Packaging | 0.26 kg      |  |  |
|                                  |              |  |  |

| TECHNICAL INFORMATION          |                         |  |
|--------------------------------|-------------------------|--|
| Light Source                   | LED                     |  |
| IP Rating                      | IP65                    |  |
| Class Protection               | 3                       |  |
| Internal / External            | Internal / External     |  |
| Surface / Recessed / Suspended | Ceiling, Recessed, Wall |  |
| Lumen Depreciation             | L70 36,000h             |  |
| Warranty (Years)               | 3                       |  |
| CE Mark                        | Yes                     |  |
| Height                         | 4 mm                    |  |
| LED Strip LEDs Per Metre       | 70                      |  |