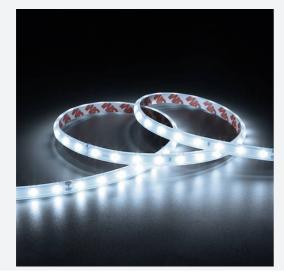

## E-Cell ECO LED Strip

E-Cell 24V 4.8W IP65 White 6500K 5m Code: E/24/01/65/01/65/\$01/01

- E-CELL eco LED strip suitable for residential and commercial applications
- Fast fit plug and play connections remove the need for time consuming soldering of joints
- Single colour, RGB and RGBW flexible LED strip with self-adhesive back
- High LED density (196 LEDs per metre) provides a uniform output reducing spotting and providing a more seamless output of light compared to traditional LED strips
- Large strip pack sizes and multiple connector packs offers great time saving and ease when working on a large scale project
- · Joint and connection accessories sold separately