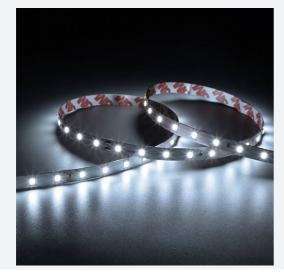

## **E-Cell ECO LED Strip**

E-Cell 24V 4.8W IP20 White 6500K 10m Code: E/24/01/20/01/65/S02/01

· E-CELL eco LED strip suitable for residential and commercial applications

• Single colour, RGB and RGBW flexible LED strip with self-adhesive back

• Fast fit plug and play connections remove the need for time consuming soldering of joints

Product Weight without Packaging

- - Large strip pack sizes and multiple connector packs offers great time saving and ease when working on a large scale project

 High LED density (196 LEDs per metre) provides a uniform output reducing spotting and providing a more seamless output of light compared to traditional LED strips

· Joint and connection accessories sold separately