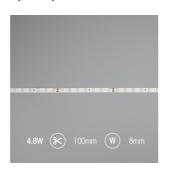

Category

**Application** 

Specification

- 70
- GENERAL INFORMATION

   Wattage
   4.8W/m

   Lumens Delivered
   530lm/m

   Lm/W
   110lm/W

   Beam Angle
   120

   CRI
   90

   CCT
   6500K

   Input
   24V

   Operating Temp
   -20°C 45°C

   SDCM
   3

0.12 kg

| TECHNICAL INFORMATION          |                         |  |
|--------------------------------|-------------------------|--|
| Light Source                   | LED                     |  |
| IP Rating                      | IP20                    |  |
| Class Protection               | 3                       |  |
| Internal / External            | Internal                |  |
| Surface / Recessed / Suspended | Ceiling, Recessed, Wall |  |
| Lumen Depreciation             | L70 36,000h             |  |
| Warranty (Years)               | 3                       |  |
| CE Mark                        | Yes                     |  |
| Height                         | 2 mm                    |  |
| LED Strip LEDs Per Metre       | 70                      |  |
|                                |                         |  |