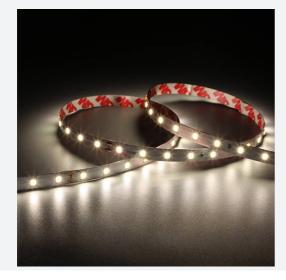

## **E-Cell ECO LED Strip**

E-Cell 24V 4.8W IP20 White 3000K 50m Code: E/24/01/20/01/30/\$05/01

- E-CELL eco LED strip suitable for residential and commercial applications
- Fast fit plug and play connections remove the need for time consuming soldering of joints
- Single colour, RGB and RGBW flexible LED strip with self-adhesive back

 High LED density (196 LEDs per metre) provides a uniform output reducing spotting and providing a more seamless output of light compared to traditional LED strips

- Large strip pack sizes and multiple connector packs offers great time saving and ease when working on a large scale project
- · Joint and connection accessories sold separately