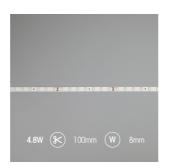

Category

**Application** 

Specification

• 70

| GENERAL INFORMATION           |              |  |  |
|-------------------------------|--------------|--|--|
| Wattage                       | 4.8W/m       |  |  |
| Lumens Delivered              | 500lm/m      |  |  |
| Lm/W                          | 105lm/W      |  |  |
| Beam Angle                    | 120          |  |  |
| CRI                           | 90           |  |  |
| ССТ                           | 3000K        |  |  |
| Input                         | 24V          |  |  |
| Operating Temp                | -20°C - 45°C |  |  |
| SDCM                          | 3            |  |  |
| Product Weight without Packag | ging 0.6 kg  |  |  |

| TECHNICAL INFORMATION          |                         |  |
|--------------------------------|-------------------------|--|
| Light Source                   | LED                     |  |
| IP Rating                      | IP20                    |  |
| Class Protection               | 3                       |  |
| Internal / External            | Internal                |  |
| Surface / Recessed / Suspended | Ceiling, Recessed, Wall |  |
| Lumen Depreciation             | L70 36,000h             |  |
| Warranty (Years)               | 3                       |  |
| CE Mark                        | Yes                     |  |
| Height                         | 2 mm                    |  |
| LED Strip LEDs Per Metre       | 70                      |  |