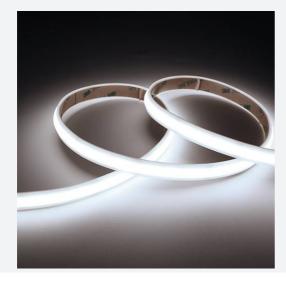

## C-Cell COB LED Strip

C-Cell 24V 15W IP67 Tunable White 50m Code: C/24/05/67/02/00/\$05/01

- · C-CELL dot-free LED strip suitable for residential, hospitality and retail applications
- Tunable white flexible LED strip with self-adhesive back

www.ansell-lighting.com

- · Large strip pack sizes and multiple connector packs offers great time saving and ease when working on a large scale projectJoint and connection accessories sold separately
- · Continuous phosphor, uniform dot-free output provides seamless light output for enhanced aesthetic appearance and allows product to be showcased as main lighting source, offering great installation versatility
- Fast fit plug and play connections remove the need for time consuming soldering of joints
- High CRI 90 ensures the highest quality white light output
- 640