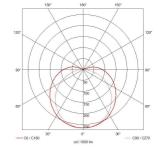

| GENERAL INFORMATION              |              |  |
|----------------------------------|--------------|--|
| Wattage                          | 15W/m        |  |
| Lumens Delivered                 | 790lm/m      |  |
| Lm/W                             | 105lm/W      |  |
| Beam Angle                       | 140          |  |
| CRI                              | 90           |  |
| CCT                              | 2700-6500K   |  |
| Input                            | 24V          |  |
| Operating Temp                   | -20°C - 45°C |  |
| SDCM                             | 3            |  |
| Product Weight without Packaging | 2.6 kg       |  |