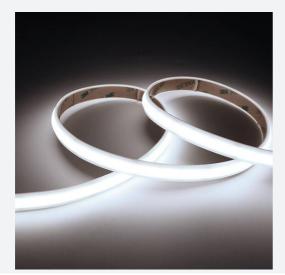

## C-Cell COB LED Strip

C-Cell 24V 15W IP67 Tunable White 10m Code: C/24/05/67/02/00/S02/01

| Category      | LED Strip                        |  |
|---------------|----------------------------------|--|
| Application   | Hospitality, Residential, Retail |  |
| Specification | Architectural                    |  |

- Continuous phosphor, uniform dot-free output provides seamless light output for enhanced aesthetic appearance and allows product to be showcased as main lighting source, offering great installation versatility
- · Fast fit plug and play connections remove the need for time consuming soldering of joints
- High CRI 90 ensures the highest quality white light output
- 640