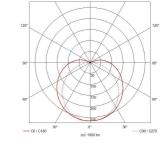

| GENER                            | RAL INFORMATION |
|----------------------------------|-----------------|
| Wattage                          | 15W/m           |
| Lumens Delivered                 | 790lm/m         |
| Lm/W                             | 105lm/W         |
| Beam Angle                       | 140             |
| CRI                              | 90              |
| ССТ                              | 2700-6500K      |
| Input                            | 24V             |
| Operating Temp                   | -20°C - 45°C    |
| SDCM                             | 3               |
| Product Weight without Packaging | 0.52 kg         |
|                                  |                 |