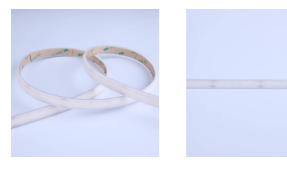

- Continuous phosphor, uniform dot-free output provides seamless light output for enhanced aesthetic appearance and allows product to be showcased as main lighting source, offering great installation versatility
- · Fast fit plug and play connections remove the need for time consuming soldering of joints
- High CRI 90 ensures the highest quality white light output
- 640