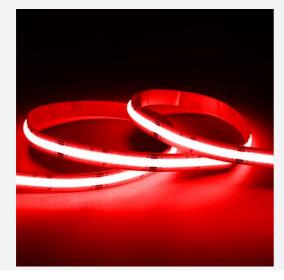

## C-Cell COB LED Strip

C-Cell 24V 14W IP67 RGB 50m Code: C/24/04/67/03/00/\$05/01

- C-CELL dot-free LED strip suitable for residential, hospitality and retail applications
- RGB flexible LED strip with self-adhesive back
- Large strip pack sizes and multiple connector packs offers great time saving and ease when working on a large scale projectJoint and connection accessories sold separately
- Continuous phosphor, uniform dot-free output provides seamless light output for enhanced aesthetic appearance and allows product to be showcased as main lighting source, offering great installation versatility
- Fast fit plug and play connections remove the need for time consuming soldering of joints
- High CRI 90 ensures the highest quality white light output
- 840

| GENERAL INFORMATION |                                            |  |
|---------------------|--------------------------------------------|--|
| 14W/m               |                                            |  |
| 140                 |                                            |  |
| RGB                 |                                            |  |
| 24V                 |                                            |  |
| -20°C - 45°C        |                                            |  |
| 2.7 kg              |                                            |  |
|                     | 14W/m<br>140<br>RGB<br>24V<br>-20°C - 45°C |  |

| TECHNICAL INFORMATION          |                         |  |
|--------------------------------|-------------------------|--|
| Light Source                   | LED                     |  |
| IP Rating                      | IP67                    |  |
| Class Protection               | 3                       |  |
| Internal / External            | Internal / External     |  |
| Surface / Recessed / Suspended | Ceiling, Recessed, Wall |  |
| Lumen Depreciation             | L70 50,000h             |  |
| Warranty (Years)               | 5                       |  |
| CE Mark                        | Yes                     |  |
| Height                         | 4 mm                    |  |
| LED Strip LEDs Per Metre       | 840                     |  |