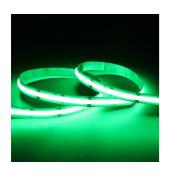

## C-Cell COB LED Strip

C-Cell 24V 14W IP67 RGB 50m Code: C/24/04/67/03/00/\$05/01

- C-CELL dot-free LED strip suitable for residential, hospitality and retail applications
- RGB flexible LED strip with self-adhesive back
- Large strip pack sizes and multiple connector packs offers great time saving and ease when working on a large scale projectJoint and connection accessories sold separately
- Continuous phosphor, uniform dot-free output provides seamless light output for enhanced aesthetic appearance and allows product to be showcased as main lighting source, offering great installation versatility
- Fast fit plug and play connections remove the need for time consuming soldering of joints
- High CRI 90 ensures the highest quality white light output
- 840

| GENERAL INFORMATION |                                            |  |
|---------------------|--------------------------------------------|--|
| 14W/m               |                                            |  |
| 140                 |                                            |  |
| RGB                 |                                            |  |
| 24V                 |                                            |  |
| -20°C - 45°C        |                                            |  |
| 2.7 kg              |                                            |  |
|                     | 14W/m<br>140<br>RGB<br>24V<br>-20°C - 45°C |  |

| TECHNICAL INFORMATION          |                         |  |
|--------------------------------|-------------------------|--|
| Light Source                   | LED                     |  |
| IP Rating                      | IP67                    |  |
| Class Protection               | 3                       |  |
| Internal / External            | Internal / External     |  |
| Surface / Recessed / Suspended | Ceiling, Recessed, Wall |  |
| Lumen Depreciation             | L70 50,000h             |  |
| Warranty (Years)               | 5                       |  |
| CE Mark                        | Yes                     |  |
| Height                         | 4 mm                    |  |
| LED Strip LEDs Per Metre       | 840                     |  |