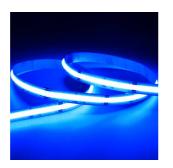

## C-Cell COB LED Strip

C-Cell 24V 14W IP67 RGB 50m Code: C/24/04/67/03/00/\$05/01

- C-CELL dot-free LED strip suitable for residential, hospitality and retail applications
- RGB flexible LED strip with self-adhesive back
- Large strip pack sizes and multiple connector packs offers great time saving and ease when working on a large scale projectJoint and connection accessories sold separately
- Continuous phosphor, uniform dot-free output provides seamless light output for enhanced aesthetic appearance and allows product to be showcased as main lighting source, offering great installation versatility
- Fast fit plug and play connections remove the need for time consuming soldering of joints
- High CRI 90 ensures the highest quality white light output
- 840

| GENERAL INFORMATION |                                            |  |
|---------------------|--------------------------------------------|--|
| 14W/m               |                                            |  |
| 140                 |                                            |  |
| RGB                 |                                            |  |
| 24V                 |                                            |  |
| -20°C - 45°C        |                                            |  |
| 2.7 kg              |                                            |  |
|                     | 14W/m<br>140<br>RGB<br>24V<br>-20°C - 45°C |  |

| TECHNICAL INFORMATION          |                         |  |
|--------------------------------|-------------------------|--|
| Light Source                   | LED                     |  |
| IP Rating                      | IP67                    |  |
| Class Protection               | 3                       |  |
| Internal / External            | Internal / External     |  |
| Surface / Recessed / Suspended | Ceiling, Recessed, Wall |  |
| Lumen Depreciation             | L70 50,000h             |  |
| Warranty (Years)               | 5                       |  |
| CE Mark                        | Yes                     |  |
| Height                         | 4 mm                    |  |
| LED Strip LEDs Per Metre       | 840                     |  |