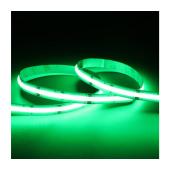

## C-Cell COB LED Strip

C-Cell 24V 14W IP67 RGB 10m Code: C/24/04/67/03/00/\$02/01

- C-CELL dot-free LED strip suitable for residential, hospitality and retail applications
- RGB flexible LED strip with self-adhesive back
- Large strip pack sizes and multiple connector packs offers great time saving and ease when working on a large scale projectJoint and connection accessories sold separately
- Continuous phosphor, uniform dot-free output provides seamless light output for enhanced aesthetic appearance and allows product to be showcased as main lighting source, offering great installation versatility
- Fast fit plug and play connections remove the need for time consuming soldering of joints
- High CRI 90 ensures the highest quality white light output
- 840