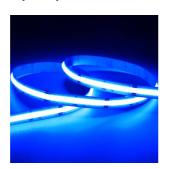

## C-Cell COB LED Strip

C-Cell 24V 14W IP67 RGB 10m Code: C/24/04/67/03/00/\$02/01

- C-CELL dot-free LED strip suitable for residential, hospitality and retail applications
- RGB flexible LED strip with self-adhesive back
- Large strip pack sizes and multiple connector packs offers great time saving and ease when working on a large scale projectJoint and connection accessories sold separately
- Continuous phosphor, uniform dot-free output provides seamless light output for enhanced aesthetic appearance and allows product to be showcased as main lighting source, offering great installation versatility
- Fast fit plug and play connections remove the need for time consuming soldering of joints
- High CRI 90 ensures the highest quality white light output
- 840