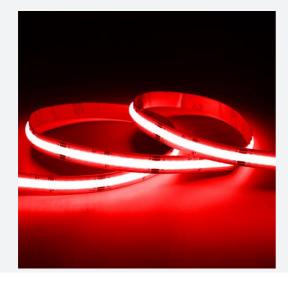

## C-Cell COB LED Strip

C-Cell 24V 14W IP67 RGB 10m Code: C/24/04/67/03/00/\$02/01

- C-CELL dot-free LED strip suitable for residential, hospitality and retail applications
- RGB flexible LED strip with self-adhesive back
- Large strip pack sizes and multiple connector packs offers great time saving and ease when working on a large scale projectJoint and connection accessories sold separately
- Continuous phosphor, uniform dot-free output provides seamless light output for enhanced aesthetic appearance and allows product to be showcased as main lighting source, offering great installation versatility
- Fast fit plug and play connections remove the need for time consuming soldering of joints
- High CRI 90 ensures the highest quality white light output
- 840