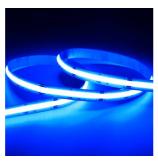

## **C-Cell COB LED Strip**

C-Cell 24V 14W IP67 RGB 5m Code: C/24/04/67/03/00/S01/01

- C-CELL dot-free LED strip suitable for residential, hospitality and retail applications
- RGB flexible LED strip with self-adhesive back
- Large strip pack sizes and multiple connector packs offers great time saving and ease when working on a large scale projectJoint and connection accessories sold separately

| GENER/                           | AL INFORMATION |
|----------------------------------|----------------|
| Wattage                          | 14W/m          |
| Beam Angle                       | 140            |
| ССТ                              | RGB            |
| Input                            | 24V            |
| Operating Temp                   | -20°C - 45°C   |
| Product Weight without Packaging | 0.27 kg        |