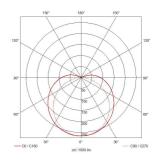

| GENER/                           | AL INFORMATION |
|----------------------------------|----------------|
| Wattage                          | 14W/m          |
| Beam Angle                       | 140            |
| ССТ                              | RGB            |
| Input                            | 24V            |
| Operating Temp                   | -20°C - 45°C   |
| Product Weight without Packaging | 0.27 kg        |