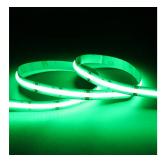

## **C-Cell COB LED Strip**

C-Cell 24V 14W IP67 RGB 5m Code: C/24/04/67/03/00/S01/01

- C-CELL dot-free LED strip suitable for residential, hospitality and retail applications
- RGB flexible LED strip with self-adhesive back
- Large strip pack sizes and multiple connector packs offers great time saving and ease when working on a large scale projectJoint and connection accessories sold separately

| GENER/                           | AL INFORMATION |
|----------------------------------|----------------|
| Wattage                          | 14W/m          |
| Beam Angle                       | 140            |
| ССТ                              | RGB            |
| Input                            | 24V            |
| Operating Temp                   | -20°C - 45°C   |
| Product Weight without Packaging | 0.27 kg        |