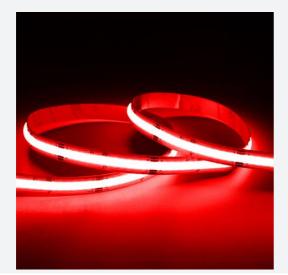

## **C-Cell COB LED Strip**

C-Cell 24V 14W IP67 RGB 5m Code: C/24/04/67/03/00/S01/01

- C-CELL dot-free LED strip suitable for residential, hospitality and retail applications
- RGB flexible LED strip with self-adhesive back
- Large strip pack sizes and multiple connector packs offers great time saving and ease when working on a large scale projectJoint and connection accessories sold separately

| GENER/                           | AL INFORMATION |
|----------------------------------|----------------|
| Wattage                          | 14W/m          |
| Beam Angle                       | 140            |
| ССТ                              | RGB            |
| Input                            | 24V            |
| Operating Temp                   | -20°C - 45°C   |
| Product Weight without Packaging | 0.27 kg        |