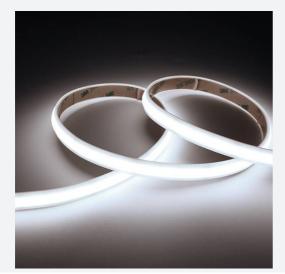

## **C-Cell COB LED Strip**

C-Cell 24V 14W IP67 White PRO 6500K 10m Code: C/24/04/67/01/65/S02/01

- C-CELL dot-free LED strip suitable for residential, hospitality and retail applications
- Single colour flexible LED strip with self-adhesive back
- Large strip pack sizes and multiple connector packs offers great time saving and ease when working on a large scale projectJoint and connection accessories sold separately

- Continuous phosphor, uniform dot-free output provides seamless light output for enhanced aesthetic appearance and allows product to be showcased as main lighting source, offering great installation versatility
- · Fast fit plug and play connections remove the need for time consuming soldering of joints
- High CRI 90 ensures the highest quality white light output
- 308