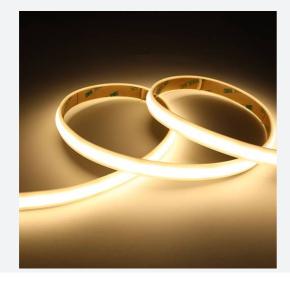

## C-Cell COB LED Strip

C-Cell 24V 14W IP67 White PRO 4000K 30m Code: C/24/04/67/01/40/\$03/01

| Category      | LED Strip                        |  |
|---------------|----------------------------------|--|
| Application   | Hospitality, Residential, Retail |  |
| Specification | Architectural                    |  |

- C-CELL dot-free LED strip suitable for residential, hospitality and retail applications
- Single colour flexible LED strip with self-adhesive back

www.ansell-lighting.com

- Large strip pack sizes and multiple connector packs offers great time saving and ease when working on a large scale projectJoint and connection accessories sold separately
- Continuous phosphor, uniform dot-free output provides seamless light output for enhanced aesthetic appearance and allows product to be showcased as main lighting source, offering great installation versatility
- Fast fit plug and play connections remove the need for time consuming soldering of joints
- High CRI 90 ensures the highest quality white light output  $% \left( 1\right) =\left( 1\right) \left( 1\right)$
- 308