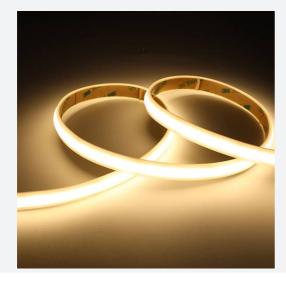

## C-Cell COB LED Strip

C-Cell 24V 14W IP67 White PRO 4000K 10m Code: C/24/04/67/01/40/S02/01

| Category                    | LED Strip                        |  |
|-----------------------------|----------------------------------|--|
| Application                 | Hospitality, Residential, Retail |  |
| Specification Architectural |                                  |  |

- C-CELL dot-free LED strip suitable for residential, hospitality and retail applications
- Single colour flexible LED strip with self-adhesive back

www.ansell-lighting.com

- Large strip pack sizes and multiple connector packs offers great time saving and ease when working on a large scale projectJoint and connection accessories sold separately
- · Continuous phosphor, uniform dot-free output provides seamless light output for enhanced aesthetic appearance and allows product to be showcased as main lighting source, offering great installation versatility
- Fast fit plug and play connections remove the need for time consuming soldering of joints
- High CRI 90 ensures the highest quality white light output
- 308