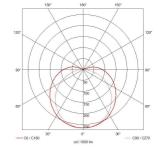

| GENERAL INFORMATION              |              |  |  |
|----------------------------------|--------------|--|--|
| Wattage                          | 14W/m        |  |  |
| Lumens Delivered                 | 1400lm/m     |  |  |
| Lm/W                             | 100lm/W      |  |  |
| Beam Angle                       | 130          |  |  |
| CRI                              | 90           |  |  |
| CCT                              | 4000K        |  |  |
| Input                            | 24V          |  |  |
| Operating Temp                   | -20°C - 45°C |  |  |
| SDCM                             | 3            |  |  |
| Product Weight without Packaging | 0.761 kg     |  |  |
|                                  |              |  |  |