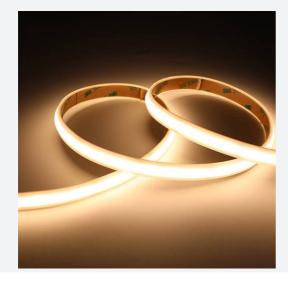

## C-Cell COB LED Strip

C-Cell 24V 14W IP67 White PRO 3000K 30m Code: C/24/04/67/01/30/S03/01

| Category      | LED Strip                        |
|---------------|----------------------------------|
| Application   | Hospitality, Residential, Retail |
| Specification | Architectural                    |

- C-CELL dot-free LED strip suitable for residential, hospitality and retail applications
- Single colour flexible LED strip with self-adhesive back
- Large strip pack sizes and multiple connector packs offers great time saving and ease when working on a large scale projectJoint and connection accessories sold separately
- Continuous phosphor, uniform dot-free output provides seamless light output for enhanced aesthetic appearance and allows product to be showcased as main lighting source, offering great installation versatility
- Fast fit plug and play connections remove the need for time consuming soldering of joints
- High CRI 90 ensures the highest quality white light output  $% \left( 1\right) =\left( 1\right) \left( 1\right)$
- 308