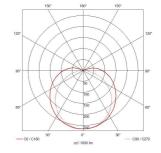

| GENERAL INFORMATION           |              |  |  |
|-------------------------------|--------------|--|--|
| Wattage                       | 14W/m        |  |  |
| Lumens Delivered              | 1200lm/m     |  |  |
| Lm/W                          | 90lm/W       |  |  |
| Beam Angle                    | 130          |  |  |
| CRI                           | 90           |  |  |
| ССТ                           | 3000K        |  |  |
| Input                         | 24V          |  |  |
| Operating Temp                | -20°C - 45°C |  |  |
| SDCM                          | 3            |  |  |
| Product Weight without Packag | ging 1.52 kg |  |  |