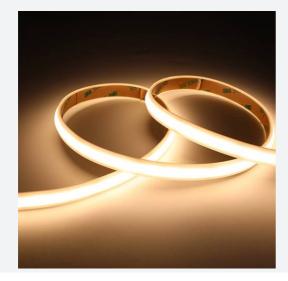

## C-Cell COB LED Strip

C-Cell 24V 14W IP67 White PRO 3000K 10m Code: C/24/04/67/01/30/S02/01

| Category      | LED Strip                        |
|---------------|----------------------------------|
| Application   | Hospitality, Residential, Retail |
| Specification | Architectural                    |

- C-CELL dot-free LED strip suitable for residential, hospitality and retail applications
- Single colour flexible LED strip with self-adhesive back
- Large strip pack sizes and multiple connector packs offers great time saving and ease when working on a large scale projectJoint and connection accessories sold separately
- Continuous phosphor, uniform dot-free output provides seamless light output for enhanced aesthetic appearance and allows product to be showcased as main lighting source, offering great installation versatility
- Fast fit plug and play connections remove the need for time consuming soldering of joints
- High CRI 90 ensures the highest quality white light output
- 308