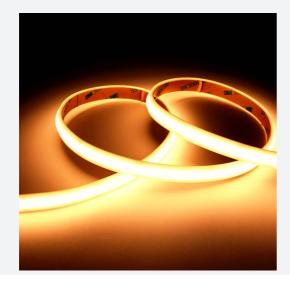

## C-Cell COB LED Strip

C-Cell 24V 14W IP67 White PRO 2200K 5m Code: C/24/04/67/01/22/S01/01

| Category      | LED Strip                        |  |
|---------------|----------------------------------|--|
| Application   | Hospitality, Residential, Retail |  |
| Specification | Architectural                    |  |

- C-CELL dot-free LED strip suitable for residential, hospitality and retail applications
- Single colour flexible LED strip with self-adhesive back
- Large strip pack sizes and multiple connector packs offers great time saving and ease when working on a large scale projectJoint and connection accessories sold separately
- · Continuous phosphor, uniform dot-free output provides seamless light output for enhanced aesthetic appearance and allows product to be showcased as main lighting source, offering great installation versatility
- Fast fit plug and play connections remove the need for time consuming soldering of joints
- High CRI 90 ensures the highest quality white light output
- 308