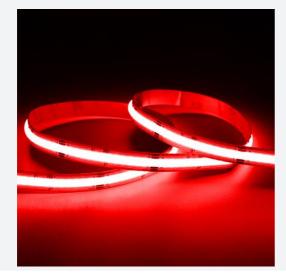

## C-Cell COB LED Strip

C-Cell 24V 14W IP20 RGB 50m Code: C/24/04/20/03/00/\$05/01

- C-CELL dot-free LED strip suitable for residential, hospitality and retail applications
- RGB flexible LED strip with self-adhesive back
- Large strip pack sizes and multiple connector packs offers great time saving and ease when working on a large scale projectJoint and connection accessories sold separately
- Continuous phosphor, uniform dot-free output provides seamless light output for enhanced aesthetic appearance and allows product to be showcased as main lighting source, offering great installation versatility
- Fast fit plug and play connections remove the need for time consuming soldering of joints
- High CRI 90 ensures the highest quality white light output
- 840