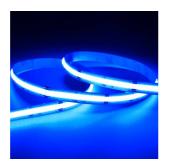

## C-Cell COB LED Strip

C-Cell 24V 14W IP20 RGB 50m Code: C/24/04/20/03/00/\$05/01

- C-CELL dot-free LED strip suitable for residential, hospitality and retail applications
- RGB flexible LED strip with self-adhesive back
- Large strip pack sizes and multiple connector packs offers great time saving and ease when working on a large scale projectJoint and connection accessories sold separately
- Continuous phosphor, uniform dot-free output provides seamless light output for enhanced aesthetic appearance and allows product to be showcased as main lighting source, offering great installation versatility
- Fast fit plug and play connections remove the need for time consuming soldering of joints
- High CRI 90 ensures the highest quality white light output
- 840