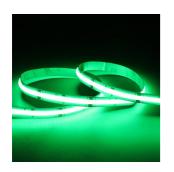

## C-Cell COB LED Strip

C-Cell 24V 14W IP20 RGB 50m Code: C/24/04/20/03/00/\$05/01

- C-CELL dot-free LED strip suitable for residential, hospitality and retail applications
- RGB flexible LED strip with self-adhesive back
- Large strip pack sizes and multiple connector packs offers great time saving and ease when working on a large scale projectJoint and connection accessories sold separately
- Continuous phosphor, uniform dot-free output provides seamless light output for enhanced aesthetic appearance and allows product to be showcased as main lighting source, offering great installation versatility
- Fast fit plug and play connections remove the need for time consuming soldering of joints
- High CRI 90 ensures the highest quality white light output
- 840