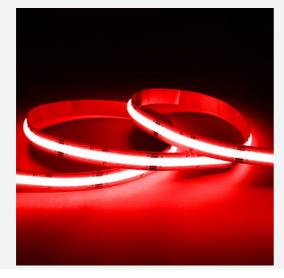

## C-Cell COB LED Strip

C-Cell 24V 14W IP20 RGB 5m Code: C/24/04/20/03/00/\$01/01

- C-CELL dot-free LED strip suitable for residential, hospitality and retail applications
- RGB flexible LED strip with self-adhesive back
- Large strip pack sizes and multiple connector packs offers great time saving and ease when working on a large scale projectJoint and connection accessories sold separately
- Continuous phosphor, uniform dot-free output provides seamless light output for enhanced aesthetic appearance and allows product to be showcased as main lighting source, offering great installation versatility
- Fast fit plug and play connections remove the need for time consuming soldering of joints
- High CRI 90 ensures the highest quality white light output
- 840

| GENERAL INFORMATION |                                            |  |
|---------------------|--------------------------------------------|--|
| 14W/m               |                                            |  |
| 140                 |                                            |  |
| RGB                 |                                            |  |
| 24V                 |                                            |  |
| -20°C - 45°C        |                                            |  |
| 0.07 kg             |                                            |  |
|                     | 14W/m<br>140<br>RGB<br>24V<br>-20°C - 45°C |  |

| TECHNICAL INFORMATION          |                         |  |
|--------------------------------|-------------------------|--|
| Light Source                   | LED                     |  |
| IP Rating                      | IP20                    |  |
| Class Protection               | 3                       |  |
| Internal / External            | Internal                |  |
| Surface / Recessed / Suspended | Ceiling, Recessed, Wall |  |
| Lumen Depreciation             | L70 36,000h             |  |
| Warranty (Years)               | 5                       |  |
| CE Mark                        | Yes                     |  |
| Height                         | 2 mm                    |  |
| LED Strip LEDs Per Metre       | 840                     |  |