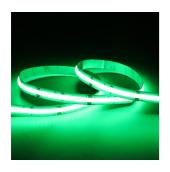

## C-Cell COB LED Strip

C-Cell 24V 14W IP20 RGB 5m Code: C/24/04/20/03/00/\$01/01

- C-CELL dot-free LED strip suitable for residential, hospitality and retail applications
- RGB flexible LED strip with self-adhesive back
- Large strip pack sizes and multiple connector packs offers great time saving and ease when working on a large scale projectJoint and connection accessories sold separately
- Continuous phosphor, uniform dot-free output provides seamless light output for enhanced aesthetic appearance and allows product to be showcased as main lighting source, offering great installation versatility
- Fast fit plug and play connections remove the need for time consuming soldering of joints
- High CRI 90 ensures the highest quality white light output
- 840

| GENERAL INFORMATION |                                            |  |
|---------------------|--------------------------------------------|--|
| 14W/m               |                                            |  |
| 140                 |                                            |  |
| RGB                 |                                            |  |
| 24V                 |                                            |  |
| -20°C - 45°C        |                                            |  |
| 0.07 kg             |                                            |  |
|                     | 14W/m<br>140<br>RGB<br>24V<br>-20°C - 45°C |  |

| TECHNICAL INFORMATION          |                         |  |
|--------------------------------|-------------------------|--|
| Light Source                   | LED                     |  |
| IP Rating                      | IP20                    |  |
| Class Protection               | 3                       |  |
| Internal / External            | Internal                |  |
| Surface / Recessed / Suspended | Ceiling, Recessed, Wall |  |
| Lumen Depreciation             | L70 36,000h             |  |
| Warranty (Years)               | 5                       |  |
| CE Mark                        | Yes                     |  |
| Height                         | 2 mm                    |  |
| LED Strip LEDs Per Metre       | 840                     |  |