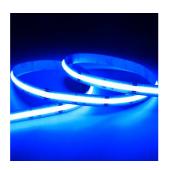

## C-Cell COB LED Strip

C-Cell 24V 14W IP20 RGB 5m Code: C/24/04/20/03/00/\$01/01

- C-CELL dot-free LED strip suitable for residential, hospitality and retail applications
- RGB flexible LED strip with self-adhesive back
- Large strip pack sizes and multiple connector packs offers great time saving and ease when working on a large scale projectJoint and connection accessories sold separately
- Continuous phosphor, uniform dot-free output provides seamless light output for enhanced aesthetic appearance and allows product to be showcased as main lighting source, offering great installation versatility
- Fast fit plug and play connections remove the need for time consuming soldering of joints
- High CRI 90 ensures the highest quality white light output
- 840

| GENERAL INFORMATION |                                            |  |
|---------------------|--------------------------------------------|--|
| 14W/m               |                                            |  |
| 140                 |                                            |  |
| RGB                 |                                            |  |
| 24V                 |                                            |  |
| -20°C - 45°C        |                                            |  |
| 0.07 kg             |                                            |  |
|                     | 14W/m<br>140<br>RGB<br>24V<br>-20°C - 45°C |  |

| TECHNICAL INFORMATION          |                         |  |
|--------------------------------|-------------------------|--|
| Light Source                   | LED                     |  |
| IP Rating                      | IP20                    |  |
| Class Protection               | 3                       |  |
| Internal / External            | Internal                |  |
| Surface / Recessed / Suspended | Ceiling, Recessed, Wall |  |
| Lumen Depreciation             | L70 36,000h             |  |
| Warranty (Years)               | 5                       |  |
| CE Mark                        | Yes                     |  |
| Height                         | 2 mm                    |  |
| LED Strip LEDs Per Metre       | 840                     |  |