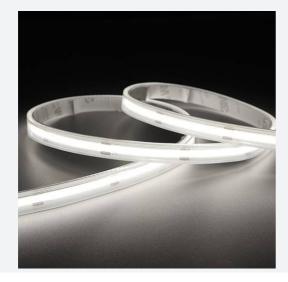

## C-Cell COB LED Strip

C-Cell 24V 8W IP67 White 6500K 50m Code: C/24/03/67/01/65/S05/01

- C-CELL dot-free LED strip suitable for residential, hospitality and retail applications
- Single colour flexible LED strip with self-adhesive back

www.ansell-lighting.com

- Large strip pack sizes and multiple connector packs offers great time saving and ease when working on a large scale projectJoint and connection accessories sold separately
- Continuous phosphor, uniform dot-free output provides seamless light output for enhanced aesthetic appearance and allows product to be showcased as main lighting source, offering great installation versatility
- Fast fit plug and play connections remove the need for time consuming soldering of joints
- · High CRI 90 ensures the highest quality white light output
- 384