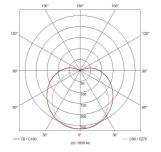

| GENERAL INFORMATION              |              |  |
|----------------------------------|--------------|--|
| Wattage                          | 8W/m         |  |
| Lumens Delivered                 | 776lm/m      |  |
| Lm/W                             | 97lm/W       |  |
| Beam Angle                       | 140          |  |
| CRI                              | 90           |  |
| CCT                              | 6500K        |  |
| Input                            | 24V          |  |
| Operating Temp                   | -20°C - 45°C |  |
| SDCM                             | 3            |  |
| Product Weight without Packaging | 2.5 kg       |  |