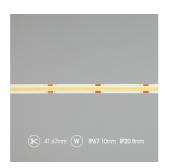

| TECHNICAL INFORMATION          |                         |  |
|--------------------------------|-------------------------|--|
| Light Source                   | LED                     |  |
| IP Rating                      | IP67                    |  |
| Class Protection               | 3                       |  |
| Internal / External            | Internal / External     |  |
| Surface / Recessed / Suspended | Ceiling, Recessed, Wall |  |
| Lumen Depreciation             | L70 36,000h             |  |
| Warranty (Years)               | 5                       |  |
| CE Mark                        | Yes                     |  |
| Height                         | 4 mm                    |  |
| LED Strip LEDs Per Metre       | 384                     |  |