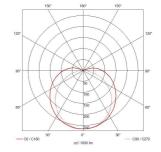

| GENERAL INFORMATION              |              |  |
|----------------------------------|--------------|--|
| Wattage                          | 8W/m         |  |
| Lumens Delivered                 | 776lm/m      |  |
| Lm/W                             | 97lm/W       |  |
| Beam Angle                       | 140          |  |
| CRI                              | 90           |  |
| CCT                              | 6500K        |  |
| Input                            | 24V          |  |
| Operating Temp                   | -20°C - 45°C |  |
| SDCM                             | 3            |  |
| Product Weight without Packaging | 0.5 kg       |  |