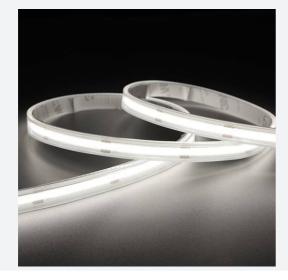

## C-Cell COB LED Strip

C-Cell 24V 8W IP67 White 6500K 10m Code: C/24/03/67/01/65/S02/01

- C-CELL dot-free LED strip suitable for residential, hospitality and retail applications
- Single colour flexible LED strip with self-adhesive back

www.ansell-lighting.com

- Large strip pack sizes and multiple connector packs offers great time saving and ease when working on a large scale projectJoint and connection accessories sold separately
- Continuous phosphor, uniform dot-free output provides seamless light output for enhanced aesthetic appearance and allows product to be showcased as main lighting source, offering great installation versatility
- Fast fit plug and play connections remove the need for time consuming soldering of joints
- · High CRI 90 ensures the highest quality white light output
- 384