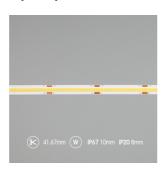

| GENERAL INFORMATION              |              |  |
|----------------------------------|--------------|--|
| Wattage                          | 8W/m         |  |
| Lumens Delivered                 | 776lm/m      |  |
| Lm/W                             | 97lm/W       |  |
| Beam Angle                       | 140          |  |
| CRI                              | 90           |  |
| CCT                              | 6500K        |  |
| Input                            | 24V          |  |
| Operating Temp                   | -20°C - 45°C |  |
| SDCM                             | 3            |  |
| Product Weight without Packaging | 0.5 kg       |  |

| TECHNICAL INFORMATION          |                         |  |
|--------------------------------|-------------------------|--|
| Light Source                   | LED                     |  |
| IP Rating                      | IP67                    |  |
| Class Protection               | 3                       |  |
| Internal / External            | Internal / External     |  |
| Surface / Recessed / Suspended | Ceiling, Recessed, Wall |  |
| Lumen Depreciation             | L70 36,000h             |  |
| Warranty (Years)               | 5                       |  |
| CE Mark                        | Yes                     |  |
| Height                         | 4 mm                    |  |
| LED Strip LEDs Per Metre       | 384                     |  |