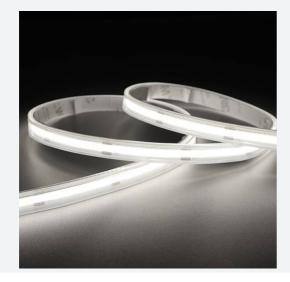

## C-Cell COB LED Strip

C-Cell 24V 8W IP67 White 6500K 5m Code: C/24/03/67/01/65/\$01/01

- C-CELL dot-free LED strip suitable for residential, hospitality and retail applications
- Single colour flexible LED strip with self-adhesive back
- Large strip pack sizes and multiple connector packs offers great time saving and ease when working on a large scale projectJoint and connection accessories sold separately
- Continuous phosphor, uniform dot-free output provides seamless light output for enhanced aesthetic appearance and allows product to be showcased as main lighting source, offering great installation versatility
- Fast fit plug and play connections remove the need for time consuming soldering of joints
- · High CRI 90 ensures the highest quality white light output
- 384