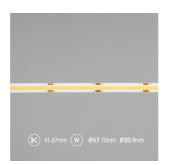

| TECHNICAL INFORMATION          |                         |  |
|--------------------------------|-------------------------|--|
| Light Source                   | LED                     |  |
| IP Rating                      | IP67                    |  |
| Class Protection               | 3                       |  |
| Internal / External            | Internal / External     |  |
| Surface / Recessed / Suspended | Ceiling, Recessed, Wall |  |
| Lumen Depreciation             | L70 36,000h             |  |
| Warranty (Years)               | 5                       |  |
| CE Mark                        | Yes                     |  |
| Height                         | 4 mm                    |  |
| LED Strip LEDs Per Metre       | 384                     |  |