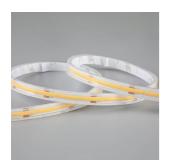

## C-Cell COB LED Strip

C-Cell 24V 8W IP67 White 6500K 5m Code: C/24/03/67/01/65/\$01/01

- C-CELL dot-free LED strip suitable for residential, hospitality and retail applications
- Single colour flexible LED strip with self-adhesive back
- Large strip pack sizes and multiple connector packs offers great time saving and ease when working on a large scale projectJoint and connection accessories sold separately
- Continuous phosphor, uniform dot-free output provides seamless light output for enhanced aesthetic appearance and allows product to be showcased as main lighting source, offering great installation versatility
- Fast fit plug and play connections remove the need for time consuming soldering of joints
- · High CRI 90 ensures the highest quality white light output
- 384