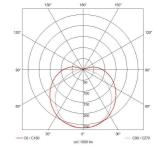

| GENERAL INFORMATION              |              |  |
|----------------------------------|--------------|--|
| Wattage                          | 8W/m         |  |
| Lumens Delivered                 | 776lm/m      |  |
| Lm/W                             | 97lm/W       |  |
| Beam Angle                       | 140          |  |
| CRI                              | 90           |  |
| ССТ                              | 6500K        |  |
| Input                            | 24V          |  |
| Operating Temp                   | -20°C - 45°C |  |
| SDCM                             | 3            |  |
| Product Weight without Packaging | 0.25 kg      |  |