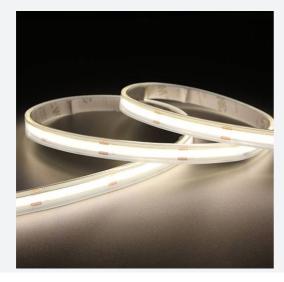

## C-Cell COB LED Strip

C-Cell 24V 8W IP67 White 4000K 50m Code: C/24/03/67/01/40/S05/01

- C-CELL dot-free LED strip suitable for residential, hospitality and retail applications
- Single colour flexible LED strip with self-adhesive back

www.ansell-lighting.com

- Large strip pack sizes and multiple connector packs offers great time saving and ease when working on a large scale projectJoint and connection accessories sold separately
- Continuous phosphor, uniform dot-free output provides seamless light output for enhanced aesthetic appearance and allows product to be showcased as main lighting source, offering great installation versatility
- Fast fit plug and play connections remove the need for time consuming soldering of joints
- · High CRI 90 ensures the highest quality white light output
- 384