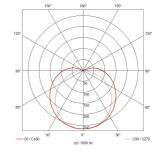

| GENERAL INFORMATION |  |  |
|---------------------|--|--|
| 8W/m                |  |  |
| 776lm/m             |  |  |
| 97lm/W              |  |  |
| 140                 |  |  |
| 90                  |  |  |
| 4000K               |  |  |
| 24V                 |  |  |
| -20°C - 45°C        |  |  |
| 3                   |  |  |
| ing 2.5 kg          |  |  |
|                     |  |  |