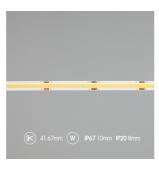

| GENERAL INFORMATION              |              |  |
|----------------------------------|--------------|--|
| Wattage                          | 8W/m         |  |
| Lumens Delivered                 | 776lm/m      |  |
| Lm/W                             | 97lm/W       |  |
| Beam Angle                       | 140          |  |
| CRI                              | 90           |  |
| CCT                              | 4000K        |  |
| Input                            | 24V          |  |
| Operating Temp                   | -20°C - 45°C |  |
| SDCM                             | 3            |  |
| Product Weight without Packaging | 0.5 kg       |  |
|                                  |              |  |

| TECHNICAL INFORMATION   |  |  |
|-------------------------|--|--|
| LED                     |  |  |
| IP67                    |  |  |
| 3                       |  |  |
| Internal / External     |  |  |
| Ceiling, Recessed, Wall |  |  |
| L70 36,000h             |  |  |
| 5                       |  |  |
| Yes                     |  |  |
| 4 mm                    |  |  |
| 384                     |  |  |
|                         |  |  |