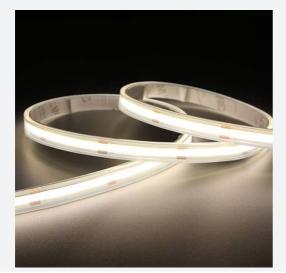

## C-Cell COB LED Strip

C-Cell 24V 8W IP67 White 4000K 10m Code: C/24/03/67/01/40/S02/01

- C-CELL dot-free LED strip suitable for residential, hospitality and retail applications
- Single colour flexible LED strip with self-adhesive back
- Large strip pack sizes and multiple connector packs offers great time saving and ease when working on a large scale projectJoint and connection accessories sold separately

- Continuous phosphor, uniform dot-free output provides seamless light output for enhanced aesthetic appearance and allows product to be showcased as main lighting source, offering great installation versatility
- · Fast fit plug and play connections remove the need for time consuming soldering of joints
- High CRI 90 ensures the highest quality white light output
- 384