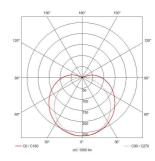

| GENERAL INFORMATION              |              |  |
|----------------------------------|--------------|--|
| Wattage                          | 8W/m         |  |
| Lumens Delivered                 | 776lm/m      |  |
| Lm/W                             | 97lm/W       |  |
| Beam Angle                       | 140          |  |
| CRI                              | 90           |  |
| CCT                              | 4000K        |  |
| Input                            | 24V          |  |
| Operating Temp                   | -20°C - 45°C |  |
| SDCM                             | 3            |  |
| Product Weight without Packaging | 0.5 kg       |  |
|                                  |              |  |