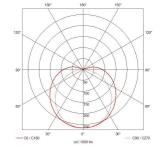

| GENERAL INFORMATION              |              |  |
|----------------------------------|--------------|--|
| Wattage                          | 8W/m         |  |
| Lumens Delivered                 | 776lm/m      |  |
| Lm/W                             | 97lm/W       |  |
| Beam Angle                       | 140          |  |
| CRI                              | 90           |  |
| CCT                              | 4000K        |  |
| Input                            | 24V          |  |
| Operating Temp                   | -20°C - 45°C |  |
| SDCM                             | 3            |  |
| Product Weight without Packaging | 0.25 kg      |  |