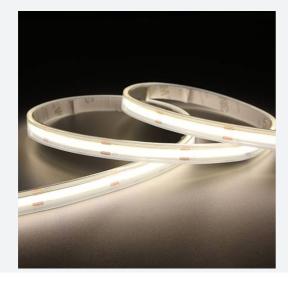

## C-Cell COB LED Strip

C-Cell 24V 8W IP67 White 4000K 5m Code: C/24/03/67/01/40/\$01/01

- C-CELL dot-free LED strip suitable for residential, hospitality and retail applications
- Single colour flexible LED strip with self-adhesive back

www.ansell-lighting.com

- Large strip pack sizes and multiple connector packs offers great time saving and ease when working on a large scale projectJoint and connection accessories sold separately
- Continuous phosphor, uniform dot-free output provides seamless light output for enhanced aesthetic appearance and allows product to be showcased as main lighting source, offering great installation versatility
- Fast fit plug and play connections remove the need for time consuming soldering of joints
- · High CRI 90 ensures the highest quality white light output
- 384