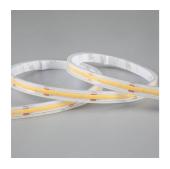

## C-Cell COB LED Strip

C-Cell 24V 8W IP67 White 4000K 5m Code: C/24/03/67/01/40/\$01/01

- C-CELL dot-free LED strip suitable for residential, hospitality and retail applications
- Single colour flexible LED strip with self-adhesive back

www.ansell-lighting.com

- Large strip pack sizes and multiple connector packs offers great time saving and ease when working on a large scale projectJoint and connection accessories sold separately
- Continuous phosphor, uniform dot-free output provides seamless light output for enhanced aesthetic appearance and allows product to be showcased as main lighting source, offering great installation versatility
- Fast fit plug and play connections remove the need for time consuming soldering of joints
- · High CRI 90 ensures the highest quality white light output
- 384