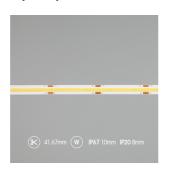

| GENERAL INFORMATION              |              |  |
|----------------------------------|--------------|--|
| Wattage                          | 8W/m         |  |
| Lumens Delivered                 | 776lm/m      |  |
| Lm/W                             | 97lm/W       |  |
| Beam Angle                       | 140          |  |
| CRI                              | 90           |  |
| CCT                              | 4000K        |  |
| Input                            | 24V          |  |
| Operating Temp                   | -20°C - 45°C |  |
| SDCM                             | 3            |  |
| Product Weight without Packaging | 0.25 kg      |  |

| TECHNICAL INFORMATION          |                         |  |
|--------------------------------|-------------------------|--|
| Light Source                   | LED                     |  |
| IP Rating                      | IP67                    |  |
| Class Protection               | 3                       |  |
| Internal / External            | Internal / External     |  |
| Surface / Recessed / Suspended | Ceiling, Recessed, Wall |  |
| Lumen Depreciation             | L70 36,000h             |  |
| Warranty (Years)               | 5                       |  |
| CE Mark                        | Yes                     |  |
| Height                         | 4 mm                    |  |
| LED Strip LEDs Per Metre       | 384                     |  |