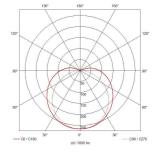

| GENERAL INFORMATION              |              |  |
|----------------------------------|--------------|--|
| Wattage                          | 8W/m         |  |
| Lumens Delivered                 | 736lm/m      |  |
| Lm/W                             | 92lm/W       |  |
| Beam Angle                       | 140          |  |
| CRI                              | 90           |  |
| CCT                              | 3000K        |  |
| Input                            | 24V          |  |
| Operating Temp                   | -20°C - 45°C |  |
| SDCM                             | 3            |  |
| Product Weight without Packaging | 2.5 kg       |  |