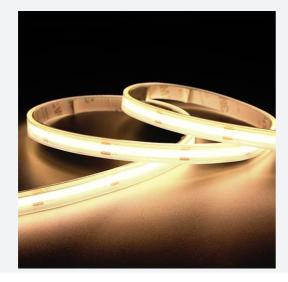

## C-Cell COB LED Strip

C-Cell 24V 8W IP67 White 3000K 50m Code: C/24/03/67/01/30/S05/01

- C-CELL dot-free LED strip suitable for residential, hospitality and retail applications
- Single colour flexible LED strip with self-adhesive back

www.ansell-lighting.com

- Large strip pack sizes and multiple connector packs offers great time saving and ease when working on a large scale projectJoint and connection accessories sold separately
- Continuous phosphor, uniform dot-free output provides seamless light output for enhanced aesthetic appearance and allows product to be showcased as main lighting source, offering great installation versatility
- Fast fit plug and play connections remove the need for time consuming soldering of joints
- · High CRI 90 ensures the highest quality white light output
- 384