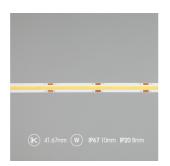

| TECHNICAL INFORMATION          |                         |  |
|--------------------------------|-------------------------|--|
| Light Source                   | LED                     |  |
| IP Rating                      | IP67                    |  |
| Class Protection               | 3                       |  |
| Internal / External            | Internal / External     |  |
| Surface / Recessed / Suspended | Ceiling, Recessed, Wall |  |
| Lumen Depreciation             | L70 36,000h             |  |
| Warranty (Years)               | 5                       |  |
| CE Mark                        | Yes                     |  |
| Height                         | 4 mm                    |  |
| LED Strip LEDs Per Metre       | 384                     |  |