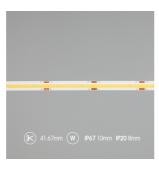

| TECHNICAL INFORMATION          |                         |  |
|--------------------------------|-------------------------|--|
| Light Source                   | LED                     |  |
| IP Rating                      | IP67                    |  |
| Class Protection               | 3                       |  |
| Internal / External            | Internal / External     |  |
| Surface / Recessed / Suspended | Ceiling, Recessed, Wall |  |
| Lumen Depreciation             | L70 36,000h             |  |
| Warranty (Years)               | 5                       |  |
| CE Mark                        | Yes                     |  |
| Height                         | 4 mm                    |  |
| LED Strip LEDs Per Metre       | 384                     |  |