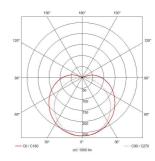

| GENERAL INFORMATION              |              |  |
|----------------------------------|--------------|--|
| Wattage                          | 8W/m         |  |
| Lumens Delivered                 | 736lm/m      |  |
| Lm/W                             | 921m/W       |  |
| Beam Angle                       | 140          |  |
| CRI                              | 90           |  |
| ССТ                              | 3000K        |  |
| Input                            | 24V          |  |
| Operating Temp                   | -20°C - 45°C |  |
| SDCM                             | 3            |  |
| Product Weight without Packaging | 0.25 kg      |  |
|                                  |              |  |