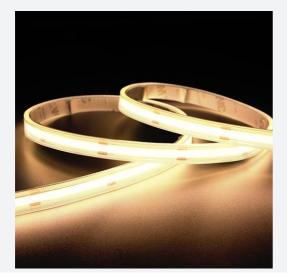

## C-Cell COB LED Strip

C-Cell 24V 8W IP67 White 3000K 5m Code: C/24/03/67/01/30/S01/01

- C-CELL dot-free LED strip suitable for residential, hospitality and retail applications
- Single colour flexible LED strip with self-adhesive back
- Large strip pack sizes and multiple connector packs offers great time saving and ease when working on a large scale projectJoint and connection accessories sold separately

- Continuous phosphor, uniform dot-free output provides seamless light output for enhanced aesthetic appearance and allows product to be showcased as main lighting source, offering great installation versatility
- · Fast fit plug and play connections remove the need for time consuming soldering of joints
- High CRI 90 ensures the highest quality white light output
- 384