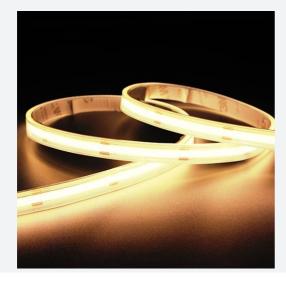

## C-Cell COB LED Strip

C-Cell 24V 8W IP67 White 2700K 50m Code: C/24/03/67/01/27/S05/01

- C-CELL dot-free LED strip suitable for residential, hospitality and retail applications
- Single colour flexible LED strip with self-adhesive back

www.ansell-lighting.com

- Large strip pack sizes and multiple connector packs offers great time saving and ease when working on a large scale projectJoint and connection accessories sold separately
- Continuous phosphor, uniform dot-free output provides seamless light output for enhanced aesthetic appearance and allows product to be showcased as main lighting source, offering great installation versatility
- Fast fit plug and play connections remove the need for time consuming soldering of joints
- · High CRI 90 ensures the highest quality white light output
- 384