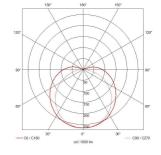

| GENERAL INFORMATION           |              |  |  |
|-------------------------------|--------------|--|--|
| Wattage                       | 8W/m         |  |  |
| Lumens Delivered              | 704lm/m      |  |  |
| Lm/W                          | 88lm/W       |  |  |
| Beam Angle                    | 140          |  |  |
| CRI                           | 90           |  |  |
| CCT                           | 2700K        |  |  |
| Input                         | 24V          |  |  |
| Operating Temp                | -20°C - 45°C |  |  |
| SDCM                          | 3            |  |  |
| Product Weight without Packag | ging 2.5 kg  |  |  |