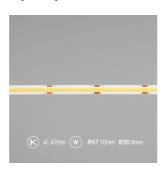

| TECHNICAL INFORMATION          |                         |  |  |
|--------------------------------|-------------------------|--|--|
| Light Source                   | LED                     |  |  |
| IP Rating                      | IP67                    |  |  |
| Class Protection               | 3                       |  |  |
| Internal / External            | Internal / External     |  |  |
| Surface / Recessed / Suspended | Ceiling, Recessed, Wall |  |  |
| Lumen Depreciation             | L70 36,000h             |  |  |
| Warranty (Years)               | 5                       |  |  |
| CE Mark                        | Yes                     |  |  |
| Height                         | 4 mm                    |  |  |
| LED Strip LEDs Per Metre       | 384                     |  |  |