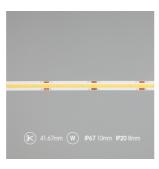

| GENERAL INFORMATION              |              |  |
|----------------------------------|--------------|--|
| Wattage                          | 8W/m         |  |
| Lumens Delivered                 | 560lm/m      |  |
| Lm/W                             | 70lm/W       |  |
| Beam Angle                       | 140          |  |
| CRI                              | 90           |  |
| ССТ                              | 2200K        |  |
| Input                            | 24V          |  |
| Operating Temp                   | -20°C - 45°C |  |
| SDCM                             | 3            |  |
| Product Weight without Packaging | 2.5 kg       |  |
|                                  |              |  |

| TECHNICAL INFORMATION   |  |  |
|-------------------------|--|--|
| LED                     |  |  |
| IP67                    |  |  |
| 3                       |  |  |
| Internal / External     |  |  |
| Ceiling, Recessed, Wall |  |  |
| L70 36,000h             |  |  |
| 5                       |  |  |
| Yes                     |  |  |
| 4 mm                    |  |  |
| 384                     |  |  |
|                         |  |  |