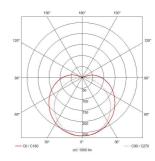

| GENERAL INFORMATION              |              |  |
|----------------------------------|--------------|--|
| Wattage                          | 8W/m         |  |
| Lumens Delivered                 | 560lm/m      |  |
| Lm/W                             | 70lm/W       |  |
| Beam Angle                       | 140          |  |
| CRI                              | 90           |  |
| ССТ                              | 2200K        |  |
| Input                            | 24V          |  |
| Operating Temp                   | -20°C - 45°C |  |
| SDCM                             | 3            |  |
| Product Weight without Packaging | 2.5 kg       |  |
|                                  |              |  |