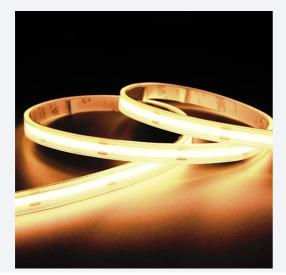

## C-Cell COB LED Strip

C-Cell 24V 8W IP67 White 2200K 50m Code: C/24/03/67/01/22/S05/01

- C-CELL dot-free LED strip suitable for residential, hospitality and retail applications
- Single colour flexible LED strip with self-adhesive back
- Large strip pack sizes and multiple connector packs offers great time saving and ease when working on a large scale projectJoint and connection accessories sold separately

- Continuous phosphor, uniform dot-free output provides seamless light output for enhanced aesthetic appearance and allows product to be showcased as main lighting source, offering great installation versatility
- · Fast fit plug and play connections remove the need for time consuming soldering of joints
- High CRI 90 ensures the highest quality white light output
- 384