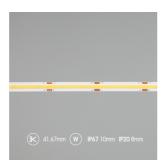

| GENERAL INFORMATION              |              |  |
|----------------------------------|--------------|--|
| Wattage                          | 8W/m         |  |
| Lumens Delivered                 | 800lm/m      |  |
| Lm/W                             | 100lm/W      |  |
| Beam Angle                       | 140          |  |
| CRI                              | 90           |  |
| CCT                              | 6500K        |  |
| Input                            | 24V          |  |
| Operating Temp                   | -20°C - 45°C |  |
| SDCM                             | 3            |  |
| Product Weight without Packaging | 0.5 kg       |  |

| TECHNICAL INFORMATION          |                         |  |
|--------------------------------|-------------------------|--|
| Light Source                   | LED                     |  |
| IP Rating                      | IP20                    |  |
| Class Protection               | 3                       |  |
| Internal / External            | Internal                |  |
| Surface / Recessed / Suspended | Ceiling, Recessed, Wall |  |
| Lumen Depreciation             | L70 36,000h             |  |
| Warranty (Years)               | 5                       |  |
| CE Mark                        | Yes                     |  |
| Height                         | 2 mm                    |  |
| LED Strip LEDs Per Metre       | 384                     |  |