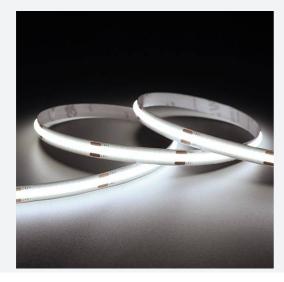

## C-Cell COB LED Strip

C-Cell 24V 8W IP20 White 6500K 50m Code: C/24/03/20/01/65/\$05/01

- C-CELL dot-free LED strip suitable for residential, hospitality and retail applications
- Single colour flexible LED strip with self-adhesive back

www.ansell-lighting.com

- Large strip pack sizes and multiple connector packs offers great time saving and ease when working on a large scale projectJoint and connection accessories sold separately
- Continuous phosphor, uniform dot-free output provides seamless light output for enhanced aesthetic appearance and allows product to be showcased as main lighting source, offering great installation versatility
- Fast fit plug and play connections remove the need for time consuming soldering of joints
- · High CRI 90 ensures the highest quality white light output
- 384