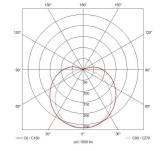

| GENERAL INFORMATION              |              |  |
|----------------------------------|--------------|--|
| Wattage                          | 8W/m         |  |
| Lumens Delivered                 | 800lm/m      |  |
| Lm/W                             | 100lm/W      |  |
| Beam Angle                       | 140          |  |
| CRI                              | 90           |  |
| CCT                              | 6500K        |  |
| Input                            | 24V          |  |
| Operating Temp                   | -20°C - 45°C |  |
| SDCM                             | 3            |  |
| Product Weight without Packaging | 0.5 kg       |  |