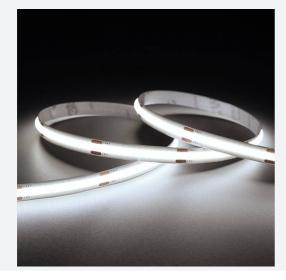

## C-Cell COB LED Strip

C-Cell 24V 8W IP20 White 6500K 5m Code: C/24/03/20/01/65/\$01/01

- C-CELL dot-free LED strip suitable for residential, hospitality and retail applications
- Single colour flexible LED strip with self-adhesive back
- Large strip pack sizes and multiple connector packs offers great time saving and ease when working on a large scale projectJoint and connection accessories sold separately
- Continuous phosphor, uniform dot-free output provides seamless light output for enhanced aesthetic appearance and allows product to be showcased as main lighting source, offering great installation versatility
- Fast fit plug and play connections remove the need for time consuming soldering of joints
- · High CRI 90 ensures the highest quality white light output
- 384