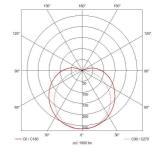

| GENERAL INFORMATION              |              |  |
|----------------------------------|--------------|--|
| Wattage                          | 8W/m         |  |
| Lumens Delivered                 | 800lm/m      |  |
| Lm/W                             | 100lm/W      |  |
| Beam Angle                       | 140          |  |
| CRI                              | 90           |  |
| CCT                              | 6500K        |  |
| Input                            | 24V          |  |
| Operating Temp                   | -20°C - 45°C |  |
| SDCM                             | 3            |  |
| Product Weight without Packaging | 0.05 kg      |  |