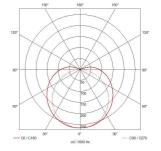

| GENERAL INFORMATION           |              |  |
|-------------------------------|--------------|--|
| Wattage                       | 8W/m         |  |
| Lumens Delivered              | 800lm/m      |  |
| Lm/W                          | 100lm/W      |  |
| Beam Angle                    | 140          |  |
| CRI                           | 90           |  |
| ССТ                           | 4000K        |  |
| Input                         | 24V          |  |
| Operating Temp                | -20°C - 45°C |  |
| SDCM                          | 3            |  |
| Product Weight without Packag | ing 0.5 kg   |  |