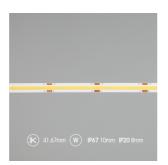

| GENERAL INFORMATION           |              |  |
|-------------------------------|--------------|--|
| Wattage                       | 8W/m         |  |
| Lumens Delivered              | 800lm/m      |  |
| Lm/W                          | 100lm/W      |  |
| Beam Angle                    | 140          |  |
| CRI                           | 90           |  |
| ССТ                           | 4000K        |  |
| Input                         | 24V          |  |
| Operating Temp                | -20°C - 45°C |  |
| SDCM                          | 3            |  |
| Product Weight without Packag | ing 0.5 kg   |  |

| TECHNICAL INFORMATION          |                         |  |
|--------------------------------|-------------------------|--|
| Light Source                   | LED                     |  |
| IP Rating                      | IP20                    |  |
| Class Protection               | 3                       |  |
| Internal / External            | Internal                |  |
| Surface / Recessed / Suspended | Ceiling, Recessed, Wall |  |
| Lumen Depreciation             | L70 36,000h             |  |
| Warranty (Years)               | 5                       |  |
| CE Mark                        | Yes                     |  |
| Height                         | 2 mm                    |  |
| LED Strip LEDs Per Metre       | 384                     |  |