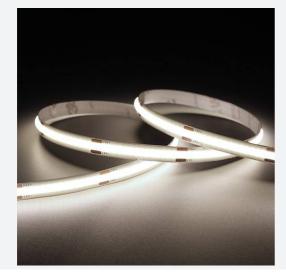

## C-Cell COB LED Strip

C-Cell 24V 8W IP20 White 4000K 50m Code: C/24/03/20/01/40/\$05/01

- C-CELL dot-free LED strip suitable for residential, hospitality and retail applications
- Single colour flexible LED strip with self-adhesive back
- Large strip pack sizes and multiple connector packs offers great time saving and ease when working on a large scale projectJoint and connection accessories sold separately
- Continuous phosphor, uniform dot-free output provides seamless light output for enhanced aesthetic appearance and allows product to be showcased as main lighting source, offering great installation versatility
- Fast fit plug and play connections remove the need for time consuming soldering of joints
- High CRI 90 ensures the highest quality white light output  $% \left( 1\right) =\left( 1\right) \left( 1\right)$
- 384