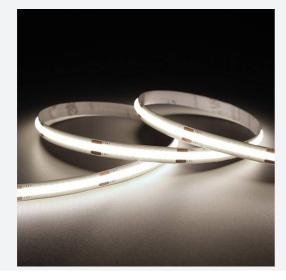

## C-Cell COB LED Strip

C-Cell 24V 8W IP20 White 4000K 10m Code: C/24/03/20/01/40/S02/01

- C-CELL dot-free LED strip suitable for residential, hospitality and retail applications
- Single colour flexible LED strip with self-adhesive back

www.ansell-lighting.com

- Large strip pack sizes and multiple connector packs offers great time saving and ease when working on a large scale projectJoint and connection accessories sold separately
- Continuous phosphor, uniform dot-free output provides seamless light output for enhanced aesthetic appearance and allows product to be showcased as main lighting source, offering great installation versatility
- Fast fit plug and play connections remove the need for time consuming soldering of joints
- · High CRI 90 ensures the highest quality white light output
- 384