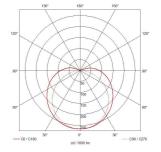

| GENERAL INFORMATION              |              |  |
|----------------------------------|--------------|--|
| Wattage                          | 8W/m         |  |
| Lumens Delivered                 | 800lm/m      |  |
| Lm/W                             | 100lm/W      |  |
| Beam Angle                       | 140          |  |
| CRI                              | 90           |  |
| CCT                              | 4000K        |  |
| Input                            | 24V          |  |
| Operating Temp                   | -20°C - 45°C |  |
| SDCM                             | 3            |  |
| Product Weight without Packaging | 0.1 kg       |  |