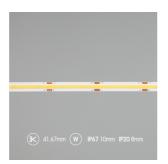

| GENERAL INFORMATION |  |  |
|---------------------|--|--|
| 8W/m                |  |  |
| 800lm/m             |  |  |
| 100lm/W             |  |  |
| 140                 |  |  |
| 90                  |  |  |
| 4000K               |  |  |
| 24V                 |  |  |
| -20°C - 45°C        |  |  |
| 3                   |  |  |
| ing 0.05 kg         |  |  |
|                     |  |  |

| TECHNICAL INFORMATION          |                         |  |
|--------------------------------|-------------------------|--|
| Light Source                   | LED                     |  |
| IP Rating                      | IP20                    |  |
| Class Protection               | 3                       |  |
| Internal / External            | Internal                |  |
| Surface / Recessed / Suspended | Ceiling, Recessed, Wall |  |
| Lumen Depreciation             | L70 36,000h             |  |
| Warranty (Years)               | 5                       |  |
| CE Mark                        | Yes                     |  |
| Height                         | 2 mm                    |  |
| LED Strip LEDs Per Metre       | 384                     |  |