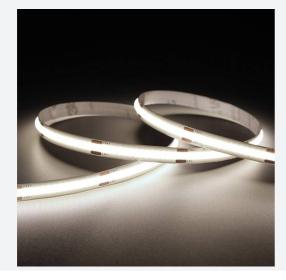

## C-Cell COB LED Strip

C-Cell 24V 8W IP20 White 4000K 5m Code: C/24/03/20/01/40/S01/01

- C-CELL dot-free LED strip suitable for residential, hospitality and retail applications
- Single colour flexible LED strip with self-adhesive back

www.ansell-lighting.com

- · Large strip pack sizes and multiple connector packs offers great time saving and ease when working on a large scale projectJoint and connection accessories sold separately
- · Continuous phosphor, uniform dot-free output provides seamless light output for enhanced aesthetic appearance and allows product to be showcased as main lighting source, offering great installation versatility
- Fast fit plug and play connections remove the need for time consuming soldering of joints
- · High CRI 90 ensures the highest quality white light output
- 384