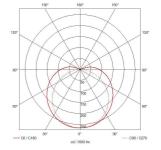

| GENERAL INFORMATION |  |  |
|---------------------|--|--|
| 8W/m                |  |  |
| 800lm/m             |  |  |
| 100lm/W             |  |  |
| 140                 |  |  |
| 90                  |  |  |
| 4000K               |  |  |
| 24V                 |  |  |
| -20°C - 45°C        |  |  |
| 3                   |  |  |
| ing 0.05 kg         |  |  |
|                     |  |  |