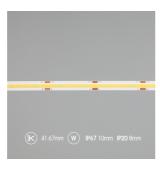

| GENER                            | RAL INFORMATION |  |
|----------------------------------|-----------------|--|
| Wattage                          | 8W/m            |  |
| Lumens Delivered                 | 760lm/m         |  |
| Lm/W                             | 95lm/W          |  |
| Beam Angle                       | 140             |  |
| CRI                              | 90              |  |
| CCT                              | 3000K           |  |
| Input                            | 24V             |  |
| Operating Temp                   | -20°C - 45°C    |  |
| SDCM                             | 3               |  |
| Product Weight without Packaging | 0.5 kg          |  |
|                                  |                 |  |

| TECHNICAL INFORMATION          |                         |  |  |  |
|--------------------------------|-------------------------|--|--|--|
| Light Source                   | LED                     |  |  |  |
| IP Rating                      | IP20                    |  |  |  |
| Class Protection               | 3                       |  |  |  |
| Internal / External            | Internal                |  |  |  |
| Surface / Recessed / Suspended | Ceiling, Recessed, Wall |  |  |  |
| Lumen Depreciation             | L70 36,000h             |  |  |  |
| Warranty (Years)               | 5                       |  |  |  |
| CE Mark                        | Yes                     |  |  |  |
| Height                         | 2 mm                    |  |  |  |
| LED Strip LEDs Per Metre       | 384                     |  |  |  |
|                                |                         |  |  |  |