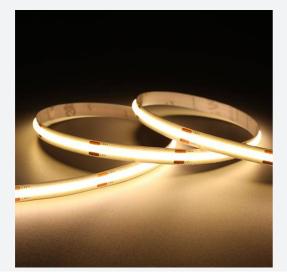

## C-Cell COB LED Strip

C-Cell 24V 8W IP20 White 3000K 50m Code: C/24/03/20/01/30/S05/01

- C-CELL dot-free LED strip suitable for residential, hospitality and retail applications
- Single colour flexible LED strip with self-adhesive back
- Large strip pack sizes and multiple connector packs offers great time saving and ease when working on a large scale projectJoint and connection accessories sold separately

- Continuous phosphor, uniform dot-free output provides seamless light output for enhanced aesthetic appearance and allows product to be showcased as main lighting source, offering great installation versatility
- · Fast fit plug and play connections remove the need for time consuming soldering of joints
- High CRI 90 ensures the highest quality white light output
- 384