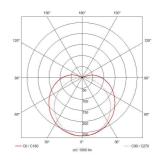

| GENER                            | RAL INFORMATION |  |
|----------------------------------|-----------------|--|
| Wattage                          | 8W/m            |  |
| Lumens Delivered                 | 760lm/m         |  |
| Lm/W                             | 95lm/W          |  |
| Beam Angle                       | 140             |  |
| CRI                              | 90              |  |
| CCT                              | 3000K           |  |
| Input                            | 24V             |  |
| Operating Temp                   | -20°C - 45°C    |  |
| SDCM                             | 3               |  |
| Product Weight without Packaging | 0.5 kg          |  |
|                                  |                 |  |