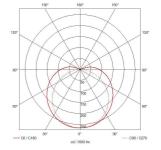

| GENERAL INFORMATION              |              |  |
|----------------------------------|--------------|--|
| Wattage                          | 8W/m         |  |
| Lumens Delivered                 | 760lm/m      |  |
| Lm/W                             | 95lm/W       |  |
| Beam Angle                       | 140          |  |
| CRI                              | 90           |  |
| CCT                              | 3000K        |  |
| Input                            | 24V          |  |
| Operating Temp                   | -20°C - 45°C |  |
| SDCM                             | 3            |  |
| Product Weight without Packaging | 0.05 kg      |  |