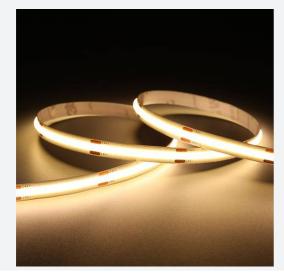

## C-Cell COB LED Strip

C-Cell 24V 8W IP20 White 3000K 5m Code: C/24/03/20/01/30/\$01/01

- C-CELL dot-free LED strip suitable for residential, hospitality and retail applications
- Single colour flexible LED strip with self-adhesive back

www.ansell-lighting.com

- Large strip pack sizes and multiple connector packs offers great time saving and ease when working on a large scale projectJoint and connection accessories sold separately
- Continuous phosphor, uniform dot-free output provides seamless light output for enhanced aesthetic appearance and allows product to be showcased as main lighting source, offering great installation versatility
- Fast fit plug and play connections remove the need for time consuming soldering of joints
- High CRI 90 ensures the highest quality white light output  $% \left( 1\right) =\left( 1\right) \left( 1\right)$
- 384