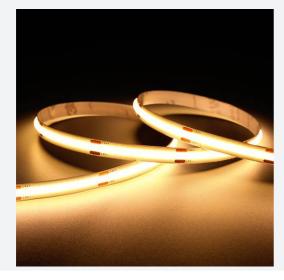

## C-Cell COB LED Strip

C-Cell 24V 8W IP20 White 2700K 50m Code: C/24/03/20/01/27/S05/01

- C-CELL dot-free LED strip suitable for residential, hospitality and retail applications
- Single colour flexible LED strip with self-adhesive back
- Large strip pack sizes and multiple connector packs offers great time saving and ease when working on a large scale projectJoint and connection accessories sold separately
- Continuous phosphor, uniform dot-free output provides seamless light output for enhanced aesthetic appearance and allows product to be showcased as main lighting source, offering great installation versatility
- Fast fit plug and play connections remove the need for time consuming soldering of joints
- · High CRI 90 ensures the highest quality white light output
- 384