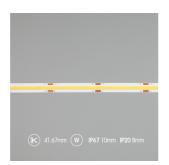

| TECHNICAL INFORMATION          |                         |  |
|--------------------------------|-------------------------|--|
| Light Source                   | LED                     |  |
| IP Rating                      | IP20                    |  |
| Class Protection               | 3                       |  |
| Internal / External            | Internal                |  |
| Surface / Recessed / Suspended | Ceiling, Recessed, Wall |  |
| Lumen Depreciation             | L70 36,000h             |  |
| Warranty (Years)               | 5                       |  |
| CE Mark                        | Yes                     |  |
| Height                         | 2 mm                    |  |
| LED Strip LEDs Per Metre       | 384                     |  |