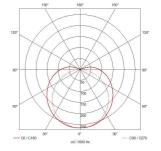

| GENERAL INFORMATION              |              |  |
|----------------------------------|--------------|--|
| Wattage                          | 8W/m         |  |
| Lumens Delivered                 | 720lm/m      |  |
| Lm/W                             | 90lm/W       |  |
| Beam Angle                       | 140          |  |
| CRI                              | 90           |  |
| CCT                              | 2700K        |  |
| Input                            | 24V          |  |
| Operating Temp                   | -20°C - 45°C |  |
| SDCM                             | 3            |  |
| Product Weight without Packaging | 0.5 kg       |  |
|                                  |              |  |