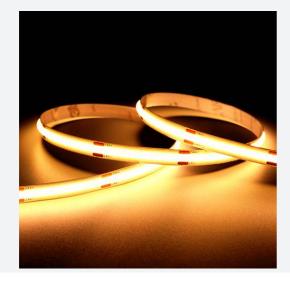

## C-Cell COB LED Strip

C-Cell 24V 8W IP20 White 2200K 50m Code: C/24/03/20/01/22/S05/01

- C-CELL dot-free LED strip suitable for residential, hospitality and retail applications
- Single colour flexible LED strip with self-adhesive back

www.ansell-lighting.com

- Large strip pack sizes and multiple connector packs offers great time saving and ease when working on a large scale projectJoint and connection accessories sold separately
- Continuous phosphor, uniform dot-free output provides seamless light output for enhanced aesthetic appearance and allows product to be showcased as main lighting source, offering great installation versatility
- Fast fit plug and play connections remove the need for time consuming soldering of joints
- · High CRI 90 ensures the highest quality white light output
- 384