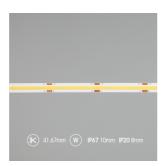

| GENERAL INFORMATION              |              |  |
|----------------------------------|--------------|--|
| Wattage                          | 8W/m         |  |
| Lumens Delivered                 | 600lm/m      |  |
| Lm/W                             | 75lm/W       |  |
| Beam Angle                       | 140          |  |
| CRI                              | 90           |  |
| CCT                              | 2200K        |  |
| Input                            | 24V          |  |
| Operating Temp                   | -20°C - 45°C |  |
| SDCM                             | 3            |  |
| Product Weight without Packaging | 0.5 kg       |  |
|                                  |              |  |

| TECHNICAL INFORMATION          |                         |  |
|--------------------------------|-------------------------|--|
| Light Source                   | LED                     |  |
| IP Rating                      | IP20                    |  |
| Class Protection               | 3                       |  |
| Internal / External            | Internal                |  |
| Surface / Recessed / Suspended | Ceiling, Recessed, Wall |  |
| Lumen Depreciation             | L70 36,000h             |  |
| Warranty (Years)               | 5                       |  |
| CE Mark                        | Yes                     |  |
| Height                         | 2 mm                    |  |
| LED Strip LEDs Per Metre       | 384                     |  |