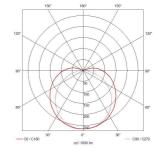

| GENERAL INFORMATION              |              |
|----------------------------------|--------------|
| Wattage                          | 8W/m         |
| Lumens Delivered                 | 600lm/m      |
| Lm/W                             | 75lm/W       |
| Beam Angle                       | 140          |
| CRI                              | 90           |
| CCT                              | 2200K        |
| Input                            | 24V          |
| Operating Temp                   | -20°C - 45°C |
| SDCM                             | 3            |
| Product Weight without Packaging | 0.1 kg       |
|                                  |              |