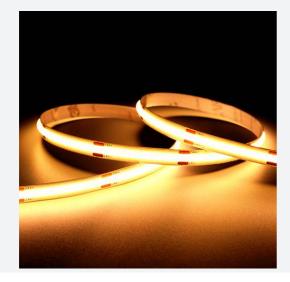

## C-Cell COB LED Strip

C-Cell 24V 8W IP20 White 2200K 10m Code: C/24/03/20/01/22/S02/01

Warrington: +44 (0) 1942 433333

- C-CELL dot-free LED strip suitable for residential, hospitality and retail applications
- Single colour flexible LED strip with self-adhesive back
- Large strip pack sizes and multiple connector packs offers great time saving and ease when working on a large scale projectJoint and connection accessories sold separately
- Continuous phosphor, uniform dot-free output provides seamless light output for enhanced aesthetic appearance and allows product to be showcased as main lighting source, offering great installation versatility
- Fast fit plug and play connections remove the need for time consuming soldering of joints
- High CRI 90 ensures the highest quality white light output  $% \left( 1\right) =\left( 1\right) \left( 1\right)$
- 384