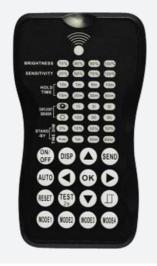

## **Z LED Linear**

Z LED Linear Microwave Sensor Programmer Code: AZPLLED/MWSP

| Category      | High/Low Bay                               |
|---------------|--------------------------------------------|
| Application   | Ancillary, Hospitality, Industrial, Retail |
| Specification | Performance                                |

• Compatible with Z LED High Bay Linear

• Compatible with Z LED High Bay Linear

| GENERAL INFORMATION                       |  |  |  |  |
|-------------------------------------------|--|--|--|--|
| Product Weight without Packaging 0.123 kg |  |  |  |  |