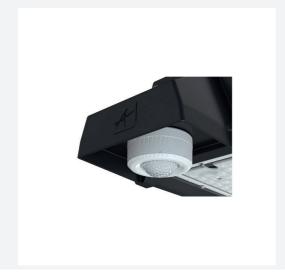

- Compatible with Z LED High Bay Linear

• Compatible with Z LED High Bay Linear

| 0V       |
|----------|
| <u> </u> |
| 60°C     |
|          |
|          |

| TECHNICAL INFORMATION |                     |  |
|-----------------------|---------------------|--|
| Internal / External   | Internal / External |  |
| CE Mark               | Yes                 |  |