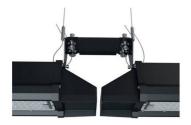

## Z LED Linear

Z LED Linear Linking Connector Code: AZPLLED/LC

PRODUCT FEATURES

Compatible with Z LED High Bay Linear

Compatible with Z LED High Bay Linear

GENERAL INFORMATION

Product Weight without Packaging

## Z LED Linear

Z LED Linear Linking Connector Code: AZPLLED/LC