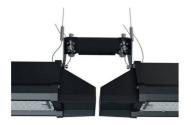

## Z LED Linear

Z LED Linear Linking Connector Code: AZPLLED/LC

PRODUCT FEATURES

Compatible with Z LED High Bay Linear

Compatible with Z LED High Bay Linear

GENERAL INFORMATION

Product Weight without Packaging

## Z LED Linear

Z LED Linear Linking Connector Code: AZPLLED/LC