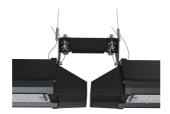

## **Z LED Linear**

Z LED Linear 3 OCTO Smart Control Code: AZPLLED/3/OCTO

- Powerful and durable surface mounted IP65 linear high bay, perfect for the demands of industrial applications
- 1.5m Suspension kit supplied as standard
- Plug and play microwave sensor option, offering maximum energy saving
- Surface mounting possible with AZPLLED/LC accessory
- Die-cast aluminium construction provides enhanced thermal performance for longer LED lifespan
- 0/1-10V dimmable as standard (installer must drill through pilot hole and use an IP rated gland on install)