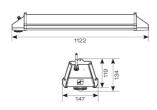

| TECHNICAL INFORMATION          |                                       |
|--------------------------------|---------------------------------------|
| Light Source                   | LED                                   |
| Colour / Finish                | Black                                 |
| IP Rating                      | IP65                                  |
| Class Protection               | 1                                     |
| Internal / External            | Internal / External                   |
| Surface / Recessed / Suspended | Ceiling, Suspended                    |
| Lumen Depreciation             | L80 54,000h                           |
| Warranty (Years)               | 5                                     |
| CE Mark                        | Yes                                   |
| Height                         | 134 mm                                |
| Accessories                    | AZPLLED/MWS, AZPLLED/LC, AZPLLED/MWSP |