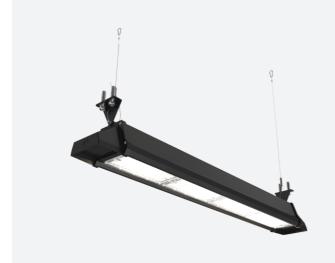

## **Z LED Linear**

Z LED Linear 3 OCTO Smart Control Code: AZPLLED/3/OCTO

- Powerful and durable surface mounted IP65 linear high bay, perfect for the demands of industrial applications
- 1.5m Suspension kit supplied as standard
- Plug and play microwave sensor option, offering maximum energy saving
- Surface mounting possible with AZPLLED/LC accessory
- Die-cast aluminium construction provides enhanced thermal performance for longer LED lifespan
- 0/1-10V dimmable as standard (installer must drill through pilot hole and use an IP rated gland on install)