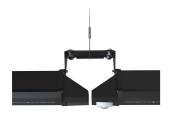

## **Z LED Linear**

Z LED Linear 3 OCTO Smart Control Code: AZPLLED/3/OCTO

- Powerful and durable surface mounted IP65 linear high bay, perfect for the demands of industrial applications
- 1.5m Suspension kit supplied as standard
- Plug and play microwave sensor option, offering maximum energy saving
- Surface mounting possible with AZPLLED/LC accessory
- Die-cast aluminium construction provides enhanced thermal performance for longer LED lifespan
- 0/1-10V dimmable as standard (installer must drill through pilot hole and use an IP rated gland on install)