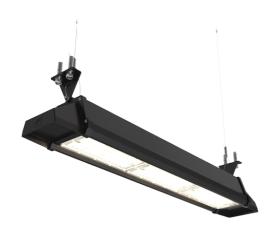

Belfast: +44 (0) 2890 773750

Warrington: +44 (0) 1942 433333

| TECHNICAL INFORMATION          |                                       |  |
|--------------------------------|---------------------------------------|--|
| Light Source                   | LED                                   |  |
| Colour / Finish                | Black                                 |  |
| IP Rating                      | IP65                                  |  |
| IK Rating                      | IK10                                  |  |
| Class Protection               | 1                                     |  |
| Internal / External            | Internal / External                   |  |
| Surface / Recessed / Suspended | Ceiling,Suspended                     |  |
| Lumen Depreciation             | L80 54,000h                           |  |
| Warranty (Years)               | 5                                     |  |
| CE Mark                        | Yes                                   |  |
| Height                         | 134 mm                                |  |
| Accessories                    | AZPLLED/MWS, AZPLLED/LC, AZPLLED/MWSP |  |