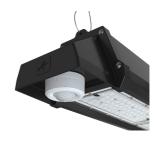

## **Z LED Linear**

Z LED Linear 2 Code: AZPLLED/2

## PRODUCT FEATURES

- Powerful and durable surface mounted IP65 linear high bay, perfect for the demands of industrial applications
- 1.5m Suspension kit supplied as standard
- Plug and play microwave sensor option, offering maximum energy saving
- Surface mounting possible with AZPLLED/LC accessory
- Die-cast aluminium construction provides enhanced thermal performance for longer LED
- 0/1-10V dimmable as standard (installer must drill through pilot hole and use an IP rated gland on install)

Belfast: +44 (0) 2890 773750

Warrington: +44 (0) 1942 433333

| TECHNICAL INFORMATION          |                                       |  |
|--------------------------------|---------------------------------------|--|
| Light Source                   | LED                                   |  |
| Colour / Finish                | Black                                 |  |
| IP Rating                      | IP65                                  |  |
| IK Rating                      | IK10                                  |  |
| Class Protection               | 1                                     |  |
| Internal / External            | Internal / External                   |  |
| Surface / Recessed / Suspended | Ceiling,Suspended                     |  |
| Lumen Depreciation             | L80 54,000h                           |  |
| Warranty (Years)               | 5                                     |  |
| CE Mark                        | Yes                                   |  |
| Height                         | 134 mm                                |  |
| Accessories                    | AZPLLED/MWS, AZPLLED/LC, AZPLLED/MWSP |  |

## **Z LED Linear**

Z LED Linear 2 Code: AZPLLED/2

| ACCESSORIES  |                                          |  |
|--------------|------------------------------------------|--|
| AZPLLED/MWS  | Z LED Linear Plug-in Microwave Sensor    |  |
| AZPLLED/LC   | Z LED Linear Linking Connector           |  |
| AZPLLED/MWSP | Z LED Linear Microwave Sensor Programmer |  |