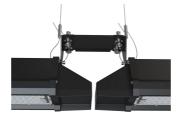

## **Z LED Linear**

Z LED Linear 2 Code: AZPLLED/2

## PRODUCT FEATURES

- Powerful and durable surface mounted IP65 linear high bay, perfect for the demands of industrial applications
- 1.5m Suspension kit supplied as standard
- Plug and play microwave sensor option, offering maximum energy saving
- Surface mounting possible with AZPLLED/LC accessory
- Die-cast aluminium construction provides enhanced thermal performance for longer LED
- 0/1-10V dimmable as standard (installer must drill through pilot hole and use an IP rated gland on install)

Belfast: +44 (0) 2890 773750

Warrington: +44 (0) 1942 433333

| TECHNICAL INFORMATION          |                                       |  |
|--------------------------------|---------------------------------------|--|
| Light Source                   | LED                                   |  |
| Colour / Finish                | Black                                 |  |
| IP Rating                      | IP65                                  |  |
| IK Rating                      | IK10                                  |  |
| Class Protection               | 1                                     |  |
| Internal / External            | Internal / External                   |  |
| Surface / Recessed / Suspended | Ceiling,Suspended                     |  |
| Lumen Depreciation             | L80 54,000h                           |  |
| Warranty (Years)               | 5                                     |  |
| CE Mark                        | Yes                                   |  |
| Height                         | 134 mm                                |  |
| Accessories                    | AZPLLED/MWS, AZPLLED/LC, AZPLLED/MWSP |  |