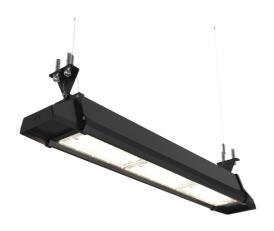

## **Z LED Linear**

Z LED Linear 2 Code: AZPLLED/2

## PRODUCT FEATURES

- Powerful and durable surface mounted IP65 linear high bay, perfect for the demands of industrial applications
- 1.5m Suspension kit supplied as standard
- Plug and play microwave sensor option, offering maximum energy saving
- Surface mounting possible with AZPLLED/LC accessory
- Die-cast aluminium construction provides enhanced thermal performance for longer LED
- 0/1-10V dimmable as standard (installer must drill through pilot hole and use an IP rated gland on install)

Belfast: +44 (0) 2890 773750

Warrington: +44 (0) 1942 433333

| TECHNICAL INFORMATION          |                                       |  |
|--------------------------------|---------------------------------------|--|
| Light Source                   | LED                                   |  |
| Colour / Finish                | Black                                 |  |
| IP Rating                      | IP65                                  |  |
| IK Rating                      | IK10                                  |  |
| Class Protection               | 1                                     |  |
| Internal / External            | Internal / External                   |  |
| Surface / Recessed / Suspended | Ceiling,Suspended                     |  |
| Lumen Depreciation             | L80 54,000h                           |  |
| Warranty (Years)               | 5                                     |  |
| CE Mark                        | Yes                                   |  |
| Height                         | 134 mm                                |  |
| Accessories                    | AZPLLED/MWS, AZPLLED/LC, AZPLLED/MWSP |  |