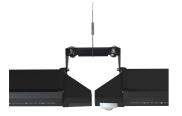

## **Z LED Linear**

Z LED Linear 2 Code: AZPLLED/2

## PRODUCT FEATURES

- Powerful and durable surface mounted IP65 linear high bay, perfect for the demands of industrial applications
- 1.5m Suspension kit supplied as standard
- Plug and play microwave sensor option, offering maximum energy saving
- Surface mounting possible with AZPLLED/LC accessory
- Die-cast aluminium construction provides enhanced thermal performance for longer LED
- 0/1-10V dimmable as standard (installer must drill through pilot hole and use an IP rated gland on install)

Belfast: +44 (0) 2890 773750

Warrington: +44 (0) 1942 433333

| TECHNICAL INFORMATION          |                                       |  |
|--------------------------------|---------------------------------------|--|
| Light Source                   | LED                                   |  |
| Colour / Finish                | Black                                 |  |
| IP Rating                      | IP65                                  |  |
| IK Rating                      | IK10                                  |  |
| Class Protection               | 1                                     |  |
| Internal / External            | Internal / External                   |  |
| Surface / Recessed / Suspended | Ceiling,Suspended                     |  |
| Lumen Depreciation             | L80 54,000h                           |  |
| Warranty (Years)               | 5                                     |  |
| CE Mark                        | Yes                                   |  |
| Height                         | 134 mm                                |  |
| Accessories                    | AZPLLED/MWS, AZPLLED/LC, AZPLLED/MWSP |  |