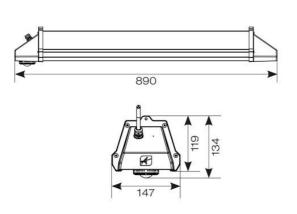

| GENER.                           | al information |
|----------------------------------|----------------|
| Wattage                          | 150W           |
| Lumens Delivered                 | 21000lm        |
| Lm/W                             | 140lm/W        |
| Beam Angle                       | 25/115         |
| CRI                              | 80             |
| CCT                              | 5000K          |
| Input                            | 220-240V       |
| Operating Temp                   | -30°C - 40°C   |
| SDCM                             | 5              |
| Product Weight without Packaging | 5.19 kg        |